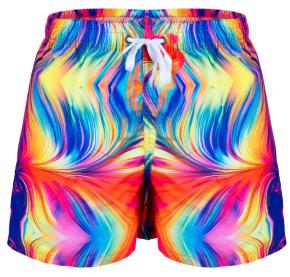

# **BEACH SHORTS**

**Product Details** Drawstring elastic waist/beach shorts/solid color no printing

**Procluct Details** DRAWSTRING ELASTIC WAIST/BEACH SHORTS/FULL PRINTING PATTERN