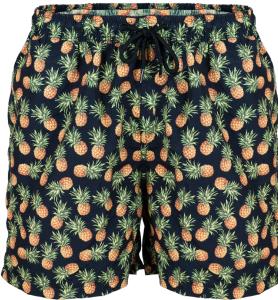

# **BEACH SHORTS**

**Product Details** Drawstring elastic waist/beach shorts/solid color no printing

**Procluct Details** DRAWSTRING ELASTIC WAIST/BEACH SHORTS/FULL PRINTING PATTERN