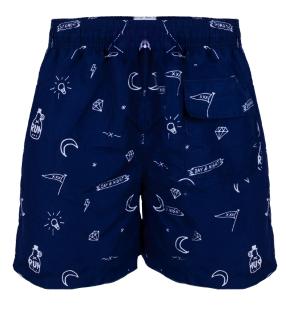

**Product Details** Drawstring elastic waist/beach shorts/solid color no printing

**Procluct Details** DRAWSTRING ELASTIC WAIST/BEACH SHORTS/FULL PRINTING PATTERN