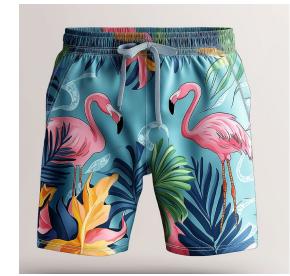

# **BEACH SHORTS**

**Product Details** Drawstring elastic waist/beach shorts/solid color no printing

**Procluct Details** DRAWSTRING ELASTIC WAIST/BEACH SHORTS/FULL PRINTING PATTERN