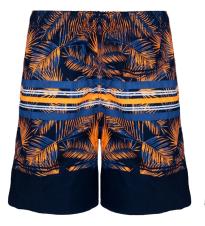

# **BEACH SHORTS**

**Product Details** Drawstring elastic waist/beach shorts/solid color no printing

**Procluct Details** DRAWSTRING ELASTIC WAIST/BEACH SHORTS/FULL PRINTING PATTERN