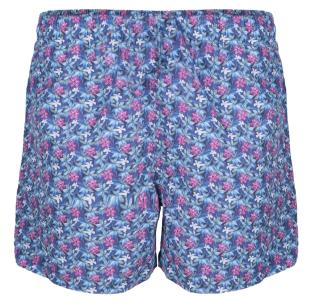

# **BEACH SHORTS**

**Product Details** Drawstring elastic waist/beach shorts/solid color no printing

**Procluct Details** DRAWSTRING ELASTIC WAIST/BEACH SHORTS/FULL PRINTING PATTERN