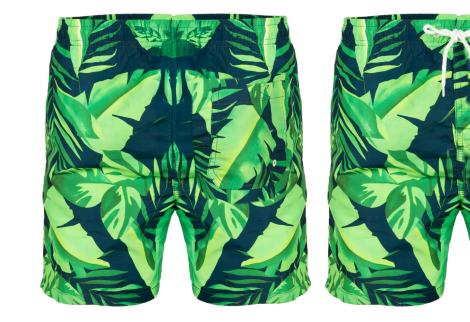

**Product Details** Drawstring elastic waist/beach shorts/solid color no printing

**Procluct Details** DRAWSTRING ELASTIC WAIST/BEACH SHORTS/FULL PRINTING PATTERN