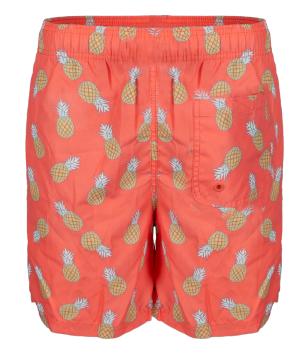

# **BEACH SHORTS**

**Product Details** Drawstring elastic waist/beach shorts/solid color no printing

**Procluct Details** DRAWSTRING ELASTIC WAIST/BEACH SHORTS/FULL PRINTING PATTERN