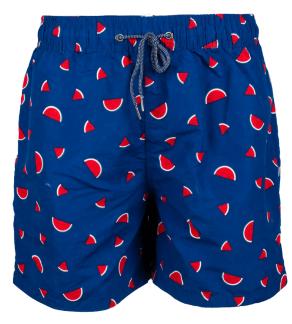

# **BEACH SHORTS**

**Product Details** Drawstring elastic waist/beach shorts/solid color no printing

**Procluct Details** DRAWSTRING ELASTIC WAIST/BEACH SHORTS/FULL PRINTING PATTERN