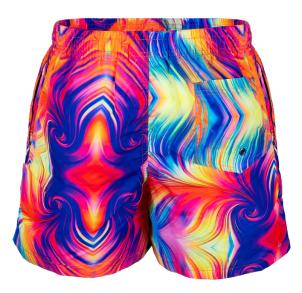

# **BEACH SHORTS**

**Product Details** Drawstring elastic waist/beach shorts/solid color no printing

**Procluct Details** DRAWSTRING ELASTIC WAIST/BEACH SHORTS/FULL PRINTING PATTERN