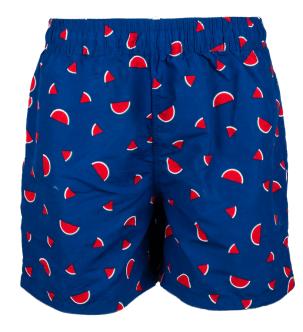

**Product Details** Drawstring elastic waist/beach shorts/solid color no printing

**Procluct Details** DRAWSTRING ELASTIC WAIST/BEACH SHORTS/FULL PRINTING PATTERN