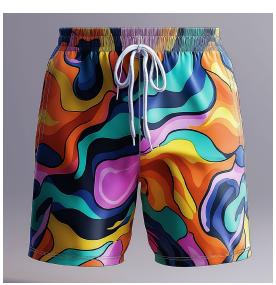

# **BEACH SHORTS**

**Product Details** Drawstring elastic waist/beach shorts/solid color no printing

**Procluct Details** DRAWSTRING ELASTIC WAIST/BEACH SHORTS/FULL PRINTING PATTERN