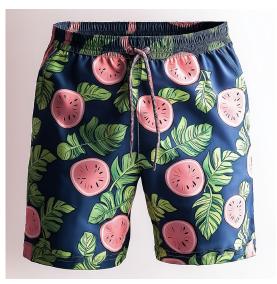

# **BEACH SHORTS**

**Product Details** Drawstring elastic waist/beach shorts/solid color no printing

**Procluct Details** DRAWSTRING ELASTIC WAIST/BEACH SHORTS/FULL PRINTING PATTERN