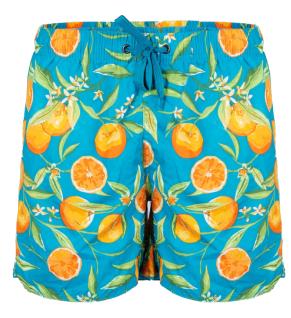

# **BEACH SHORTS**

**Product Details** Drawstring elastic waist/beach shorts/solid color no printing

**Procluct Details** DRAWSTRING ELASTIC WAIST/BEACH SHORTS/FULL PRINTING PATTERN