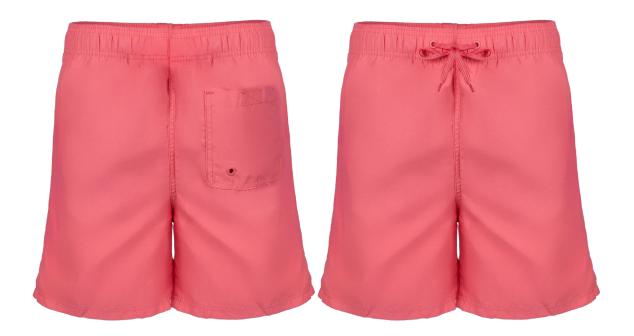

**Product Details** Drawstring elastic waist/beach shorts/solid color no printing

**Procluct Details** DRAWSTRING ELASTIC WAIST/BEACH SHORTS/FULL PRINTING PATTERN