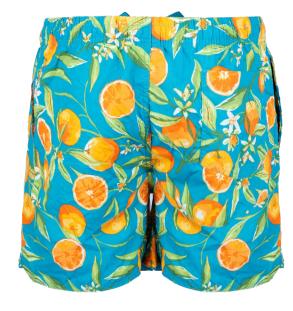

# **BEACH SHORTS**

**Product Details** Drawstring elastic waist/beach shorts/solid color no printing

**Procluct Details** DRAWSTRING ELASTIC WAIST/BEACH SHORTS/FULL PRINTING PATTERN