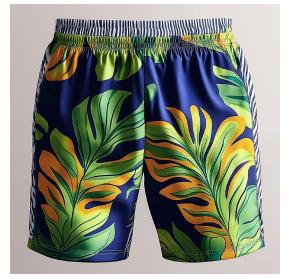

# **BEACH SHORTS**

**Product Details** Drawstring elastic waist/beach shorts/solid color no printing

**Procluct Details** DRAWSTRING ELASTIC WAIST/BEACH SHORTS/FULL PRINTING PATTERN