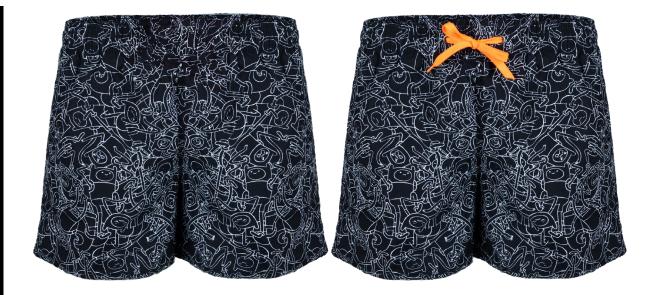

# **BEACH SHORTS**

**Product Details** Drawstring elastic waist/beach shorts/solid color no printing

**Procluct Details** DRAWSTRING ELASTIC WAIST/BEACH SHORTS/FULL PRINTING PATTERN