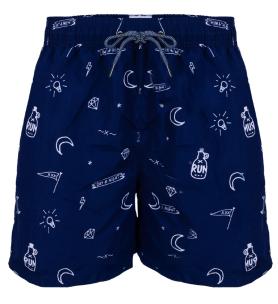

**Product Details** Drawstring elastic waist/beach shorts/solid color no printing

**Procluct Details** DRAWSTRING ELASTIC WAIST/BEACH SHORTS/FULL PRINTING PATTERN