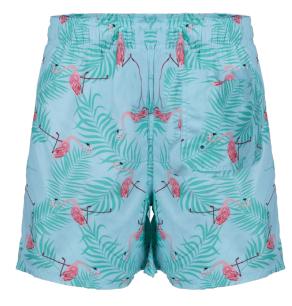

**Product Details** Drawstring elastic waist/beach shorts/solid color no printing

**Procluct Details** DRAWSTRING ELASTIC WAIST/BEACH SHORTS/FULL PRINTING PATTERN