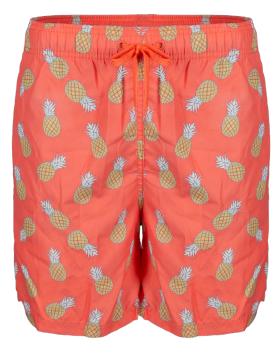

# **BEACH SHORTS**

**Product Details** Drawstring elastic waist/beach shorts/solid color no printing

**Procluct Details** DRAWSTRING ELASTIC WAIST/BEACH SHORTS/FULL PRINTING PATTERN