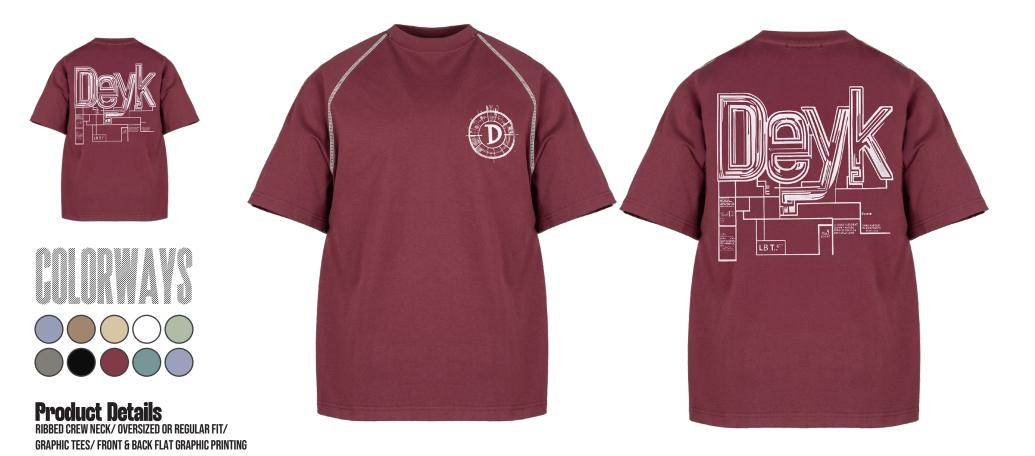

13

**Product Details** RIBBED CREW NECK/ OVERSIZED OR REGULAR FIT/ GRAPHIC TEES/ FRONT & BACK FLAT GRAPHIC PRINTING

**Product Details** Ribbed Crew Neck/ Oversized or Regular Fit/ graphic tees/ front & back flat graphic printing