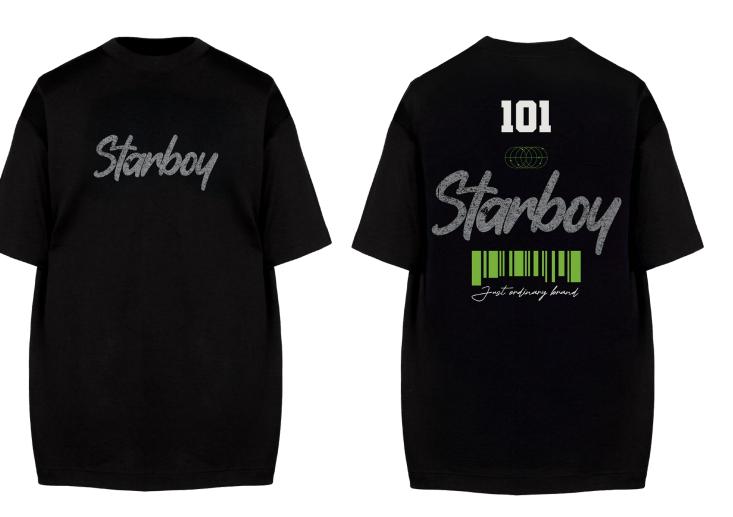

13

**Product Details** RIBBED CREW NECK/ OVERSIZED OR REGULAR FIT/ GRAPHIC TEES/ FRONT & BACK FLAT GRAPHIC PRINTING

**Product Details** Ribbed Crew Neck/ Oversized or Regular Fit/ graphic tees/ front & back flat graphic printing

FRONT

**Product Details** RIBBED CREW NECK/ OVERSIZED OR REGULAR FIT/ GRAPHIC TEES/ FRONT & BACK FLAT GRAPHIC PRINTING The Pain of Yesterday