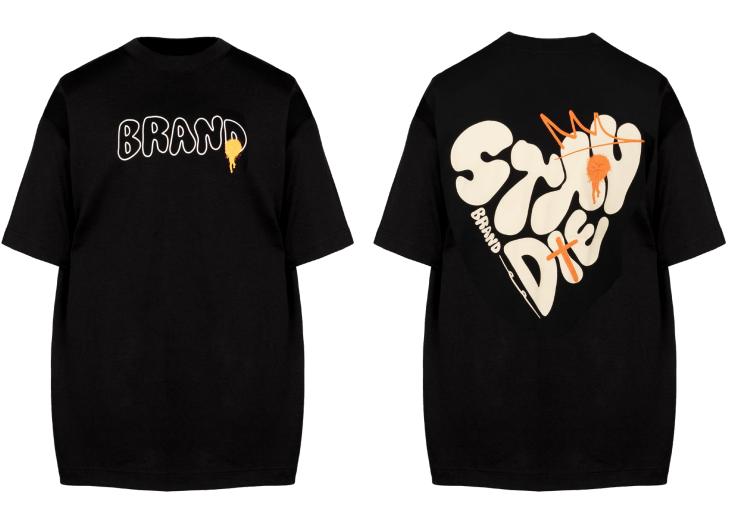

aphic printing























FRONT











































**Product Details** RIBBED CREW NECK/ OVERSIZED OR REGULAR FIT/ GRAPHIC TEES/ FRONT & BACK FLAT GRAPHIC PRINTING The Pain of Yesterday

## An off-white oversized

with blue with blue text, that says ,,,, an illustirathe heart on fire, flames comig ouit from anid fom rom inside it, and th the phrase

RBLL+ the phrase

BACK





















RIBBED V-NECK/ OVERSIZED OR REGULAR FIT/ Graphic tees/ front & back flat graphic printing

FRONT

BACK



|   | P   |          |
|---|-----|----------|
| 1 | Fri | tzls     |
| - |     | UNCH BOX |
|   |     | Rope     |





**Product Details** RIBBED CREW NECK/ OVERSIZED OR REGULAR FIT/ GRAPHIC TEES/ FRONT & BACK FLAT GRAPHIC PRINTING The Tokyo Times















































**Procluct Details** RIBBED CREW NECK/ OVERSIZED OR REGULAR FIT/ GRAPHIC TEES/ FRONT & BACK FLAT GRAPHIC PRINTING



FRONT

BACK







Product Details

RIBBED CREW NECK/ OVERSIZED OR REGULAR FIT/ Graphic tees/ front & back flat graphic printing



FRONT





















**Procluct Details** RIBBED CREW NECK/ OVERSIZED OR REGULAR FIT/ GRAPHIC TEES/ FRONT & BACK FLAT GRAPHIC PRINTING

| BB | Solling Down<br>Riding without an aim is like sailing<br>without a company,-John Russin |  |
|----|-----------------------------------------------------------------------------------------|--|
|    | Differ a conferent - only another                                                       |  |
|    |