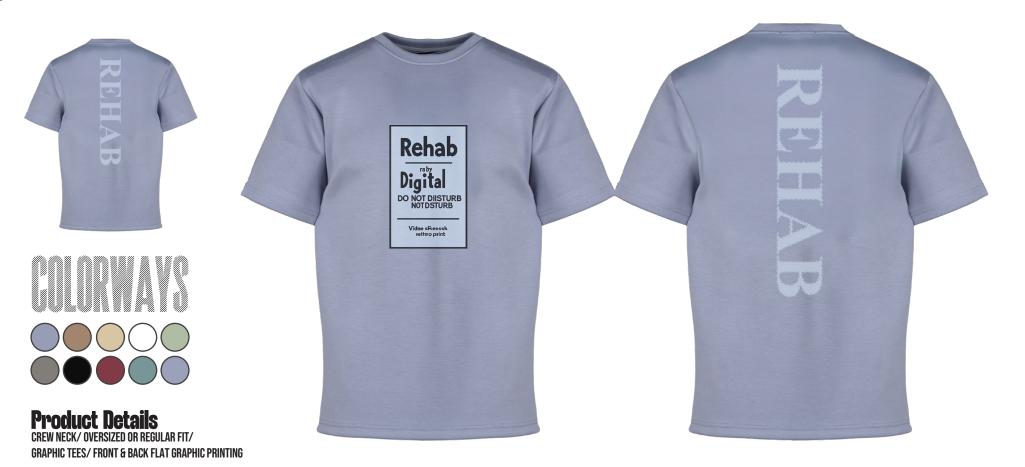

13

**Product Details** RIBBED CREW NECK/ OVERSIZED OR REGULAR FIT/ GRAPHIC TEES/ FRONT & BACK FLAT GRAPHIC PRINTING

**Product Details** Ribbed Crew Neck/ Oversized or Regular Fit/ graphic tees/ front & back flat graphic printing