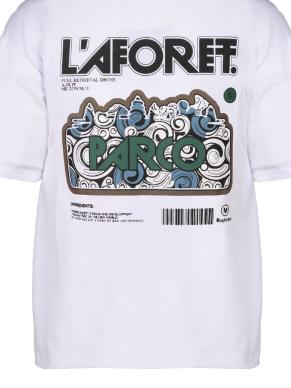

FRONT

**Product Details** RIBBED CREW NECK/ OVERSIZED OR REGULAR FIT/ GRAPHIC TEES/ FRONT & BACK FLAT GRAPHIC PRINTING The Pain of Yesterday