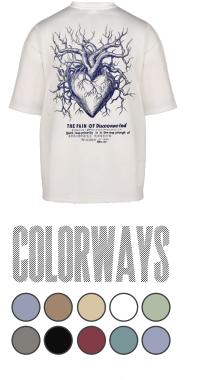

**Procluct Details** RIBBED CREW NECK/ OVERSIZED OR REGULAR FIT/ GRAPHIC TEES/ FRONT & BACK FLAT GRAPHIC PRINTING

FRONT

BACK

Product Details

RIBBED CREW NECK/ OVERSIZED OR REGULAR FIT/ Graphic tees/ front & back flat graphic printing