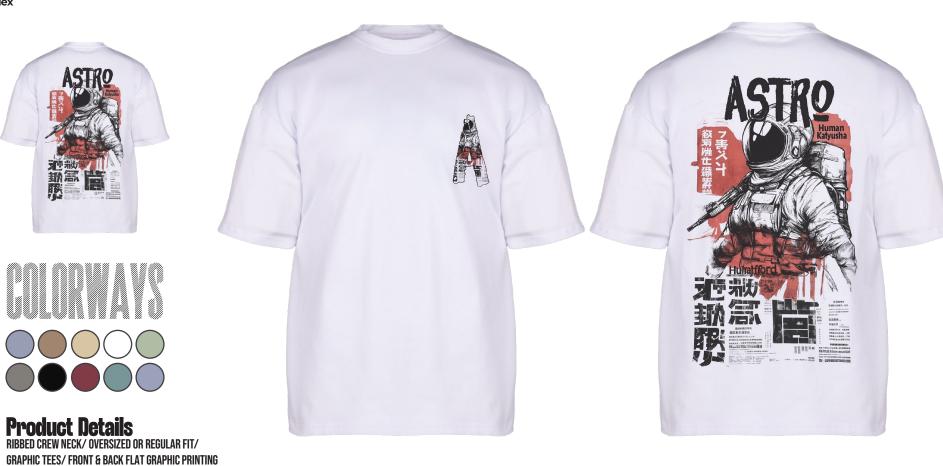

13

**Product Details** RIBBED CREW NECK/ OVERSIZED OR REGULAR FIT/ GRAPHIC TEES/ FRONT & BACK FLAT GRAPHIC PRINTING

**Product Details** Ribbed Crew Neck/ Oversized or Regular Fit/ graphic tees/ front & back flat graphic printing

FRONT

**Product Details** RIBBED CREW NECK/ OVERSIZED OR REGULAR FIT/ GRAPHIC TEES/ FRONT & BACK FLAT GRAPHIC PRINTING The Pain of Yesterday