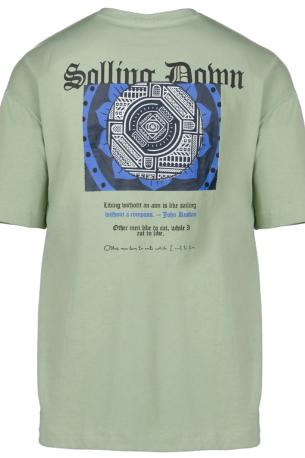

FRONT

**Procluct Details** RIBBED CREW NECK/ OVERSIZED OR REGULAR FIT/ GRAPHIC TEES/ FRONT & BACK FLAT GRAPHIC PRINTING

| BB | Solling Down<br>Riding without an aim is like sailing<br>without a company,-John Russin |  |
|----|-----------------------------------------------------------------------------------------|--|
|    | Differ a conferent - only another                                                       |  |
|    |                                                                                         |  |