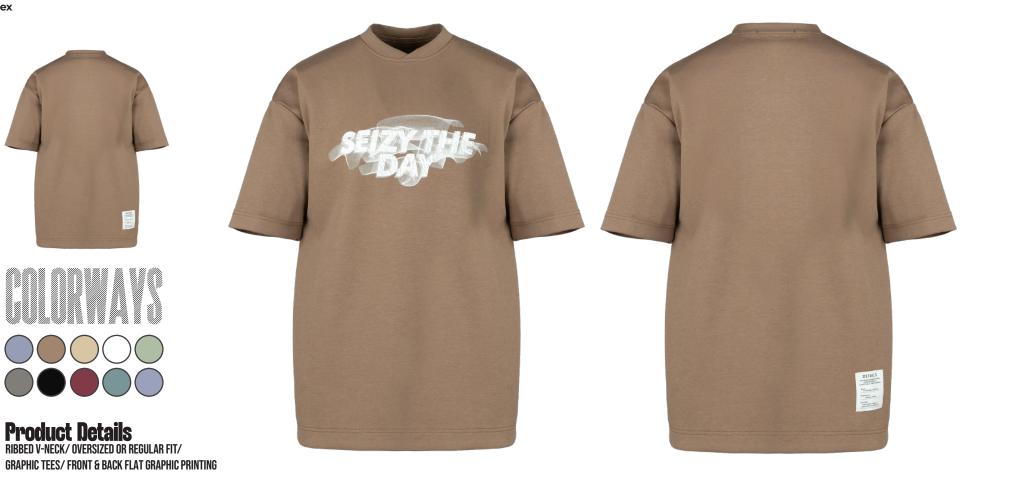

13

**Product Details** RIBBED CREW NECK/ OVERSIZED OR REGULAR FIT/ GRAPHIC TEES/ FRONT & BACK FLAT GRAPHIC PRINTING

**Product Details** Ribbed Crew Neck/ Oversized or Regular Fit/ graphic tees/ front & back flat graphic printing