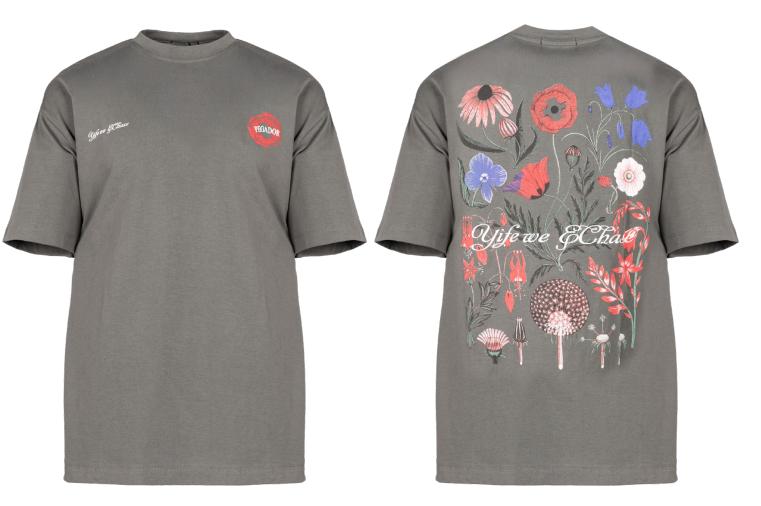

13

**Product Details** RIBBED CREW NECK/ OVERSIZED OR REGULAR FIT/ GRAPHIC TEES/ FRONT & BACK FLAT GRAPHIC PRINTING

**Product Details** Ribbed Crew Neck/ Oversized or Regular Fit/ graphic tees/ front & back flat graphic printing