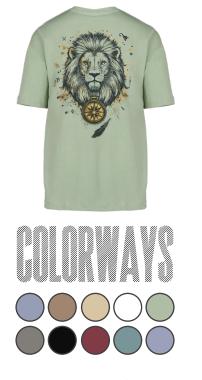

FRONT

**Procluct Details** RIBBED CREW NECK/ OVERSIZED OR REGULAR FIT/ GRAPHIC TEES/ FRONT & BACK FLAT GRAPHIC PRINTING

| BB | Solling Down<br>Riding without an aim is like sailing<br>without a company,-John Russin |  |
|----|-----------------------------------------------------------------------------------------|--|
|    | Differ a conferent - only another                                                       |  |
|    |                                                                                         |  |