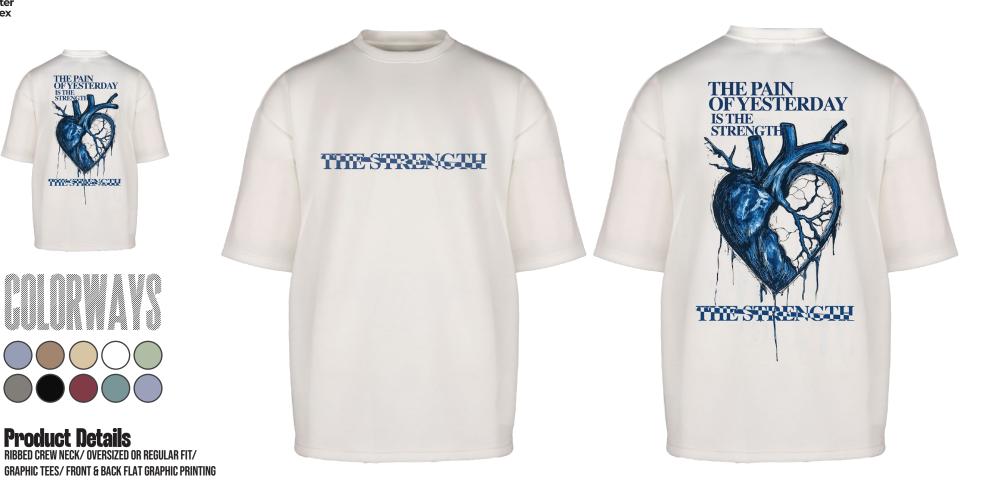

FRONT

**Product Details** RIBBED CREW NECK/ OVERSIZED OR REGULAR FIT/ GRAPHIC TEES/ FRONT & BACK FLAT GRAPHIC PRINTING The Pain of Yesterday