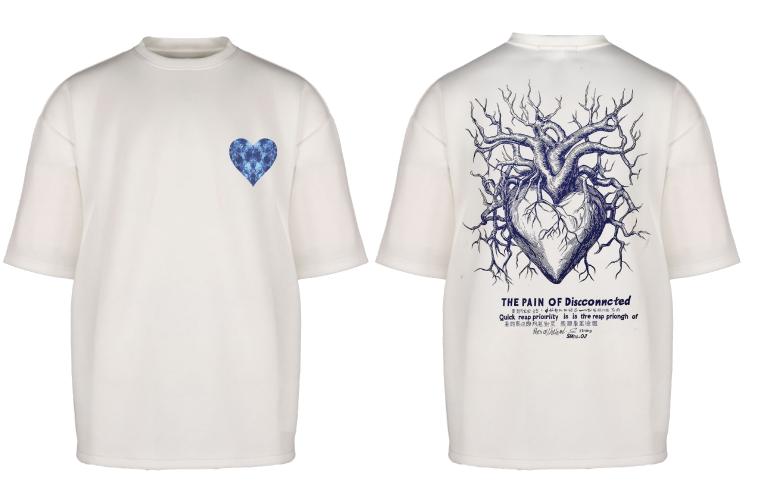

**Procluct Details** RIBBED CREW NECK/ OVERSIZED OR REGULAR FIT/ GRAPHIC TEES/ FRONT & BACK FLAT GRAPHIC PRINTING

FRONT

BACK

Product Details

RIBBED CREW NECK/ OVERSIZED OR REGULAR FIT/ Graphic tees/ front & back flat graphic printing