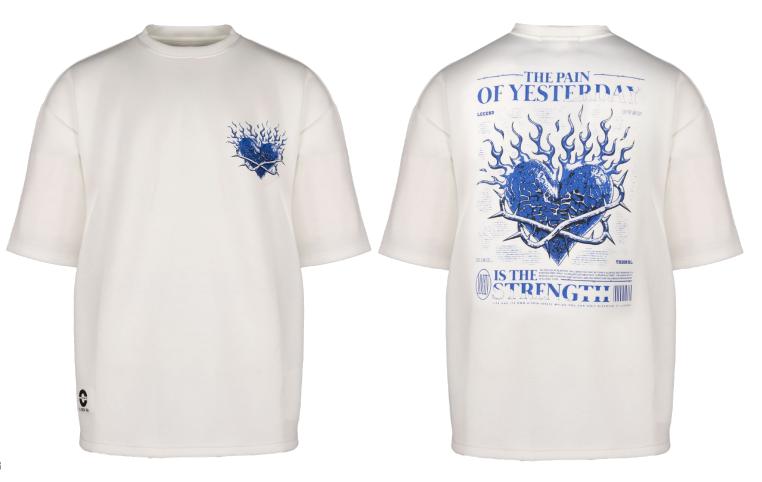

FRONT

**Product Details** RIBBED CREW NECK/ OVERSIZED OR REGULAR FIT/ GRAPHIC TEES/ FRONT & BACK FLAT GRAPHIC PRINTING The Pain of Yesterday

## An off-white oversized

with blue with blue text, that says ,,,, an illustirathe heart on fire, flames comig ouit from anid fom rom inside it, and th the phrase

RBLL+ the phrase

BACK

RIBBED V-NECK/ OVERSIZED OR REGULAR FIT/ Graphic tees/ front & back flat graphic printing