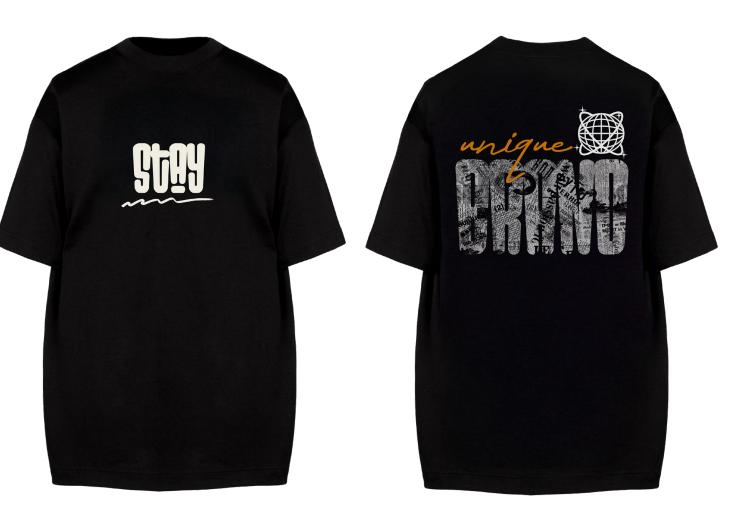

FRONT

**Procluct Details** RIBBED CREW NECK/ OVERSIZED OR REGULAR FIT/ GRAPHIC TEES/ FRONT & BACK FLAT GRAPHIC PRINTING

| BB | Solling Down<br>Riding without an aim is like sailing<br>without a company,-John Russin |  |
|----|-----------------------------------------------------------------------------------------|--|
|    | Differ a conferent - only another                                                       |  |
|    |                                                                                         |  |