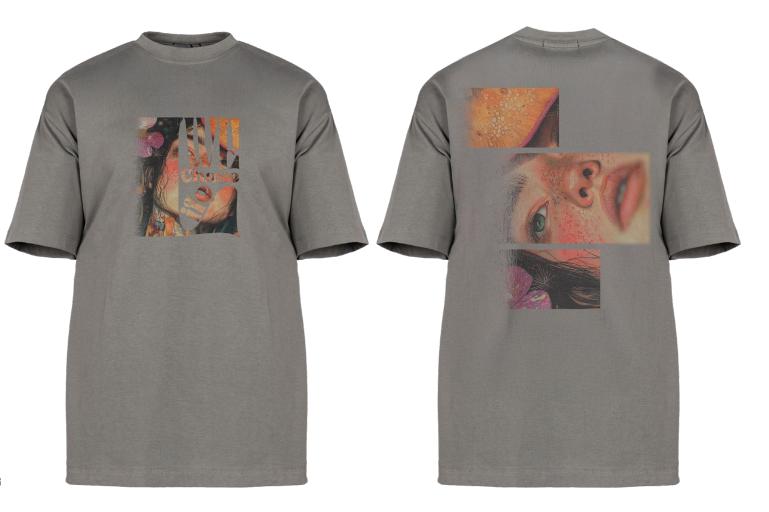

**Procluct Details** RIBBED CREW NECK/ OVERSIZED OR REGULAR FIT/ GRAPHIC TEES/ FRONT & BACK FLAT GRAPHIC PRINTING

FRONT

BACK

Product Details

RIBBED CREW NECK/ OVERSIZED OR REGULAR FIT/ Graphic tees/ front & back flat graphic printing