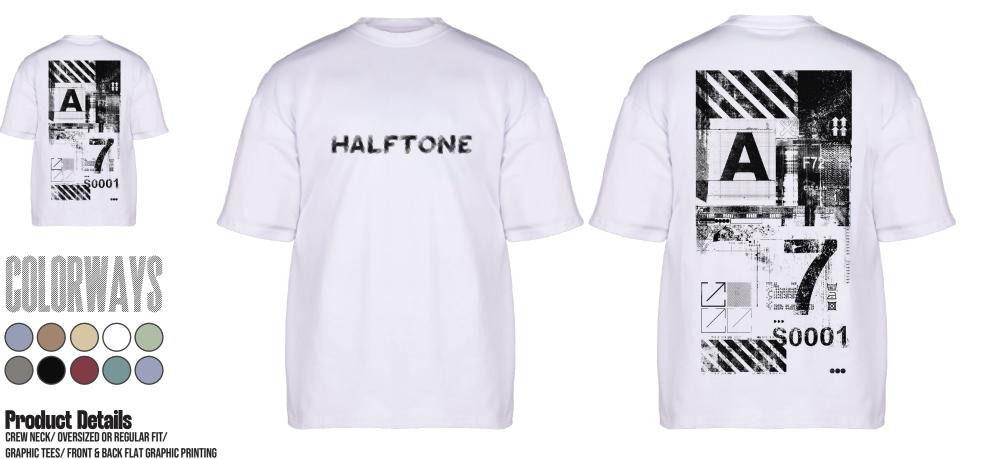

els in crafting stylish footwear specifically tailored for ladies and children, alongside a selection of sundries and household items designed to meet the needs of consumers globally. With a strong commitment to quality and innovation, SK.Daya International has solidified its reputation as a reliable supplier, ensuring that products reach customers around the world. The company remains attuned to the latest trends and evolving customer preferences within the dynamic fashion industry, making it a trusted name in contemporary fashion.

13









**Product Details** RIBBED CREW NECK/ OVERSIZED OR REGULAR FIT/ GRAPHIC TEES/ FRONT & BACK FLAT GRAPHIC PRINTING







**Product Details** Ribbed Crew Neck/ Oversized or Regular Fit/ graphic tees/ front & back flat graphic printing























FRONT











































**Product Details** RIBBED CREW NECK/ OVERSIZED OR REGULAR FIT/ GRAPHIC TEES/ FRONT & BACK FLAT GRAPHIC PRINTING The Pain of Yesterday

## An off-white oversized

with blue with blue text, that says ,,,, an illustirathe heart on fire, flames comig ouit from anid fom rom inside it, and th the phrase

RBLL+ the phrase

BACK





















RIBBED V-NECK/ OVERSIZED OR REGULAR FIT/ Graphic tees/ front & back flat graphic printing

FRONT

BACK



|   | P   |          |
|---|-----|----------|
| 1 | Fri | tzls     |
| - |     | UNCH BOX |
|   |     | Rope     |





**Product Details** RIBBED CREW NECK/ OVERSIZED OR REGULAR FIT/ GRAPHIC TEES/ FRONT & BACK FLAT GRAPHIC PRINTING The Tokyo Times