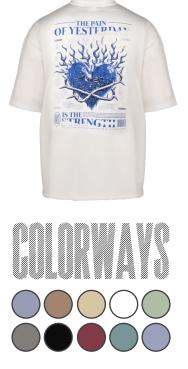

FRONT

**Product Details** RIBBED CREW NECK/ OVERSIZED OR REGULAR FIT/ GRAPHIC TEES/ FRONT & BACK FLAT GRAPHIC PRINTING The Pain of Yesterday

## An off-white oversized

with blue with blue text, that says ,,,, an illustirathe heart on fire, flames comig ouit from anid fom rom inside it, and th the phrase

RBLL+ the phrase

BACK

RIBBED V-NECK/ OVERSIZED OR REGULAR FIT/ Graphic tees/ front & back flat graphic printing