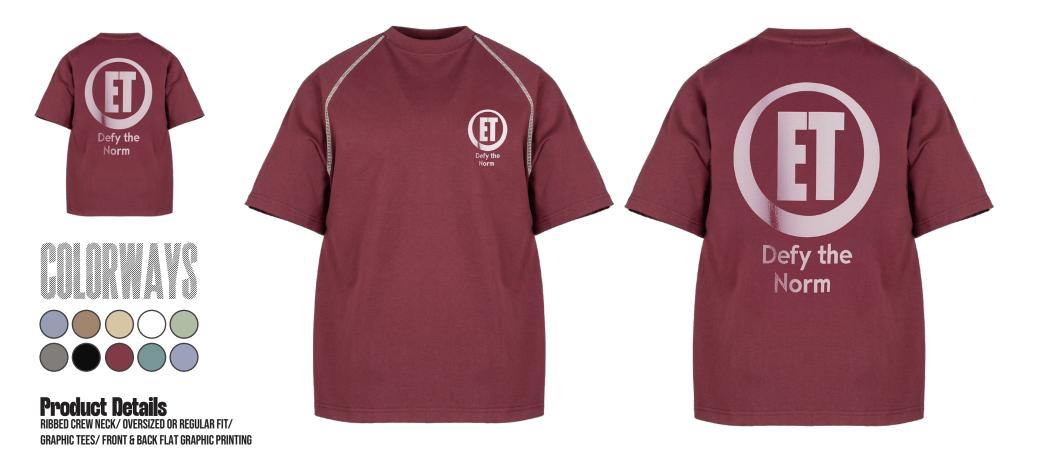

13

**Product Details** RIBBED CREW NECK/ OVERSIZED OR REGULAR FIT/ GRAPHIC TEES/ FRONT & BACK FLAT GRAPHIC PRINTING

**Product Details** Ribbed Crew Neck/ Oversized or Regular Fit/ graphic tees/ front & back flat graphic printing