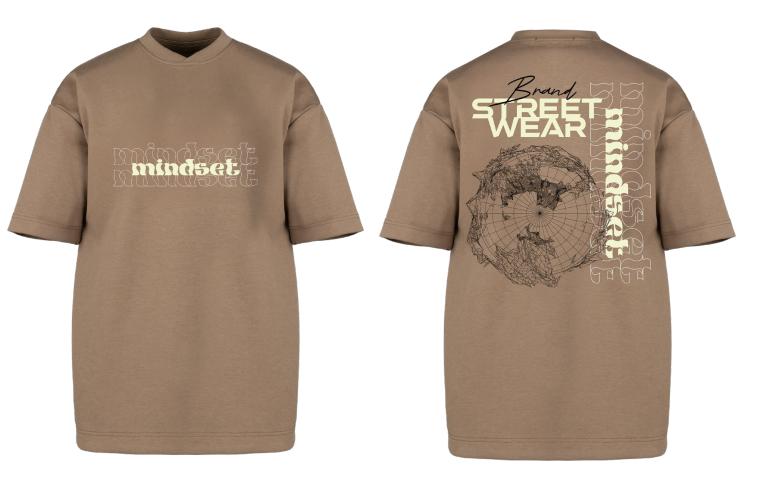

**Procluct Details** RIBBED CREW NECK/ OVERSIZED OR REGULAR FIT/ GRAPHIC TEES/ FRONT & BACK FLAT GRAPHIC PRINTING

FRONT

BACK

Product Details

RIBBED CREW NECK/ OVERSIZED OR REGULAR FIT/ Graphic tees/ front & back flat graphic printing