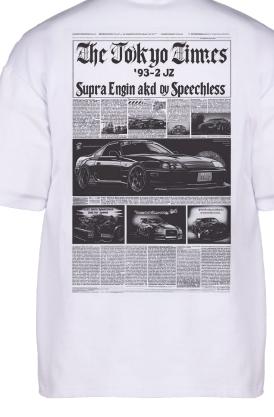

FRONT

BACK

|   | P   |          |
|---|-----|----------|
| 1 | Fri | tzls     |
| - |     | UNCH BOX |
|   |     | Rope     |

**Product Details** RIBBED CREW NECK/ OVERSIZED OR REGULAR FIT/ GRAPHIC TEES/ FRONT & BACK FLAT GRAPHIC PRINTING The Tokyo Times