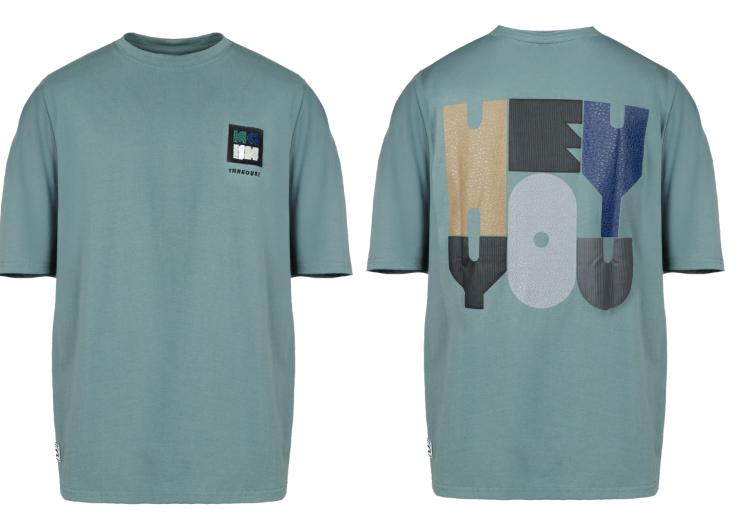

**Procluct Details** RIBBED CREW NECK/ OVERSIZED OR REGULAR FIT/ GRAPHIC TEES/ FRONT & BACK FLAT GRAPHIC PRINTING

FRONT

BACK

Product Details

RIBBED CREW NECK/ OVERSIZED OR REGULAR FIT/ Graphic tees/ front & back flat graphic printing