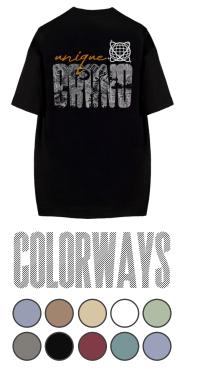

FRONT

**Procluct Details** RIBBED CREW NECK/ OVERSIZED OR REGULAR FIT/ GRAPHIC TEES/ FRONT & BACK FLAT GRAPHIC PRINTING

| BB | Solling Down<br>Riding without an aim is like sailing<br>without a company,-John Russin |  |
|----|-----------------------------------------------------------------------------------------|--|
|    | Differ a conferent - only another                                                       |  |
|    |                                                                                         |  |