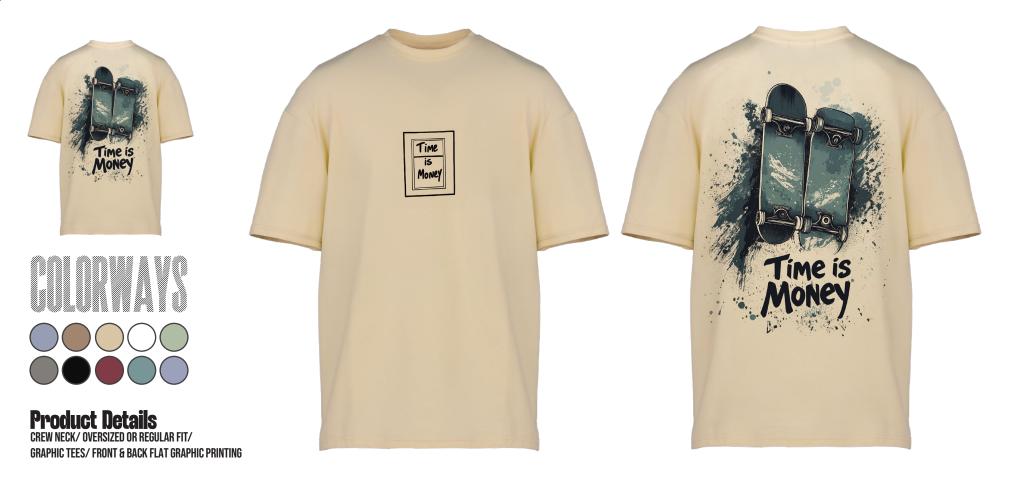

13

**Product Details** RIBBED CREW NECK/ OVERSIZED OR REGULAR FIT/ GRAPHIC TEES/ FRONT & BACK FLAT GRAPHIC PRINTING

**Product Details** Ribbed Crew Neck/ Oversized or Regular Fit/ graphic tees/ front & back flat graphic printing

FRONT

**Product Details** RIBBED CREW NECK/ OVERSIZED OR REGULAR FIT/ GRAPHIC TEES/ FRONT & BACK FLAT GRAPHIC PRINTING The Pain of Yesterday