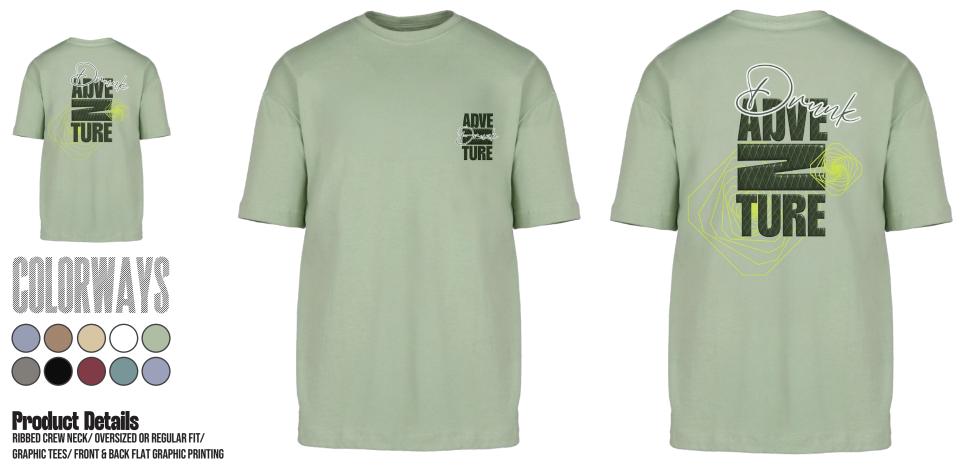

13

**Product Details** RIBBED CREW NECK/ OVERSIZED OR REGULAR FIT/ GRAPHIC TEES/ FRONT & BACK FLAT GRAPHIC PRINTING

**Product Details** Ribbed Crew Neck/ Oversized or Regular Fit/ graphic tees/ front & back flat graphic printing

FRONT

**Product Details** RIBBED CREW NECK/ OVERSIZED OR REGULAR FIT/ GRAPHIC TEES/ FRONT & BACK FLAT GRAPHIC PRINTING The Pain of Yesterday