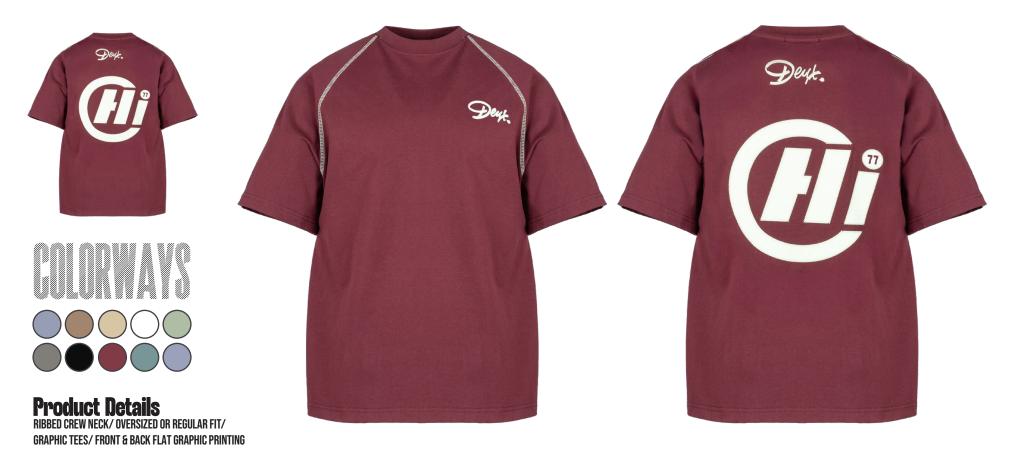

13

**Product Details** RIBBED CREW NECK/ OVERSIZED OR REGULAR FIT/ GRAPHIC TEES/ FRONT & BACK FLAT GRAPHIC PRINTING

**Product Details** Ribbed Crew Neck/ Oversized or Regular Fit/ graphic tees/ front & back flat graphic printing