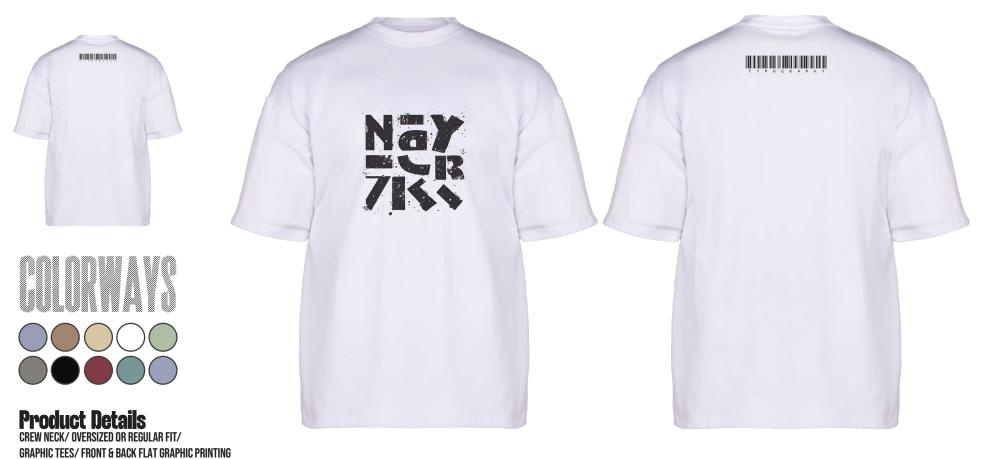

crafting stylish footwear specifically tailored for ladies and children, alongside a selection of sundries and household items designed to meet the needs of consumers globally. With a strong commitment to quality and innovation, SK.Daya International has solidified its reputation as a reliable supplier, ensuring that products reach customers around the world. The company remains attuned to the latest trends and evolving customer preferences within the dynamic fashion industry, making it a trusted name in contemporary fashion.

13









**Product Details** RIBBED CREW NECK/ OVERSIZED OR REGULAR FIT/ GRAPHIC TEES/ FRONT & BACK FLAT GRAPHIC PRINTING







**Product Details** Ribbed Crew Neck/ Oversized or Regular Fit/ graphic tees/ front & back flat graphic printing























FRONT











































**Product Details** RIBBED CREW NECK/ OVERSIZED OR REGULAR FIT/ GRAPHIC TEES/ FRONT & BACK FLAT GRAPHIC PRINTING The Pain of Yesterday

## An off-white oversized

with blue with blue text, that says ,,,, an illustirathe heart on fire, flames comig ouit from anid fom rom inside it, and th the phrase

RBLL+ the phrase

BACK





















RIBBED V-NECK/ OVERSIZED OR REGULAR FIT/ Graphic tees/ front & back flat graphic printing

FRONT

BACK



|   | P   |          |
|---|-----|----------|
| 1 | Fri | tzls     |
| - |     | UNCH BOX |
|   |     | Rope     |





**Product Details** RIBBED CREW NECK/ OVERSIZED OR REGULAR FIT/ GRAPHIC TEES/ FRONT & BACK FLAT GRAPHIC PRINTING The Tokyo Times















































**