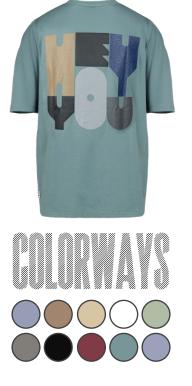

**Procluct Details** RIBBED CREW NECK/ OVERSIZED OR REGULAR FIT/ GRAPHIC TEES/ FRONT & BACK FLAT GRAPHIC PRINTING

FRONT

BACK

Product Details

RIBBED CREW NECK/ OVERSIZED OR REGULAR FIT/ Graphic tees/ front & back flat graphic printing