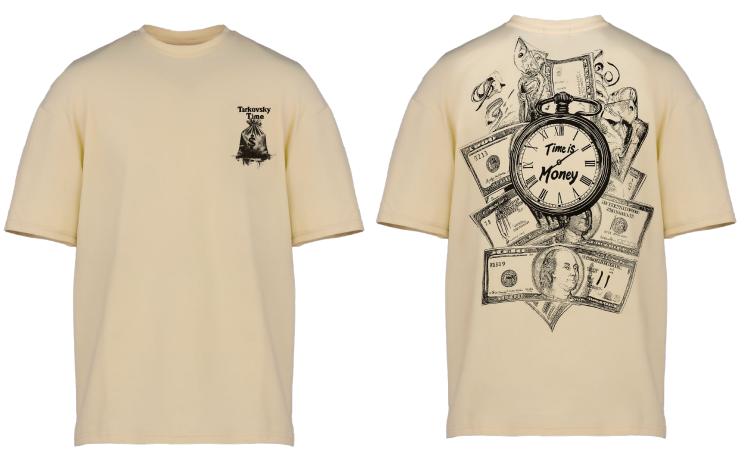

13

**Product Details** RIBBED CREW NECK/ OVERSIZED OR REGULAR FIT/ GRAPHIC TEES/ FRONT & BACK FLAT GRAPHIC PRINTING

**Product Details** Ribbed Crew Neck/ Oversized or Regular Fit/ graphic tees/ front & back flat graphic printing