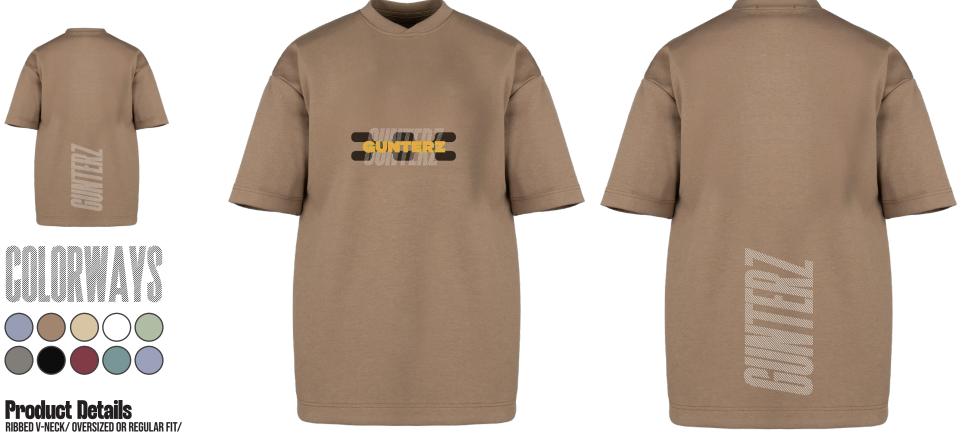

## An off-white oversized

with blue with blue text, that says ,,,, an illustirathe heart on fire, flames comig ouit from anid fom rom inside it, and th the phrase

RBLL+ the phrase

BACK

RIBBED V-NECK/ OVERSIZED OR REGULAR FIT/ Graphic tees/ front & back flat graphic printing