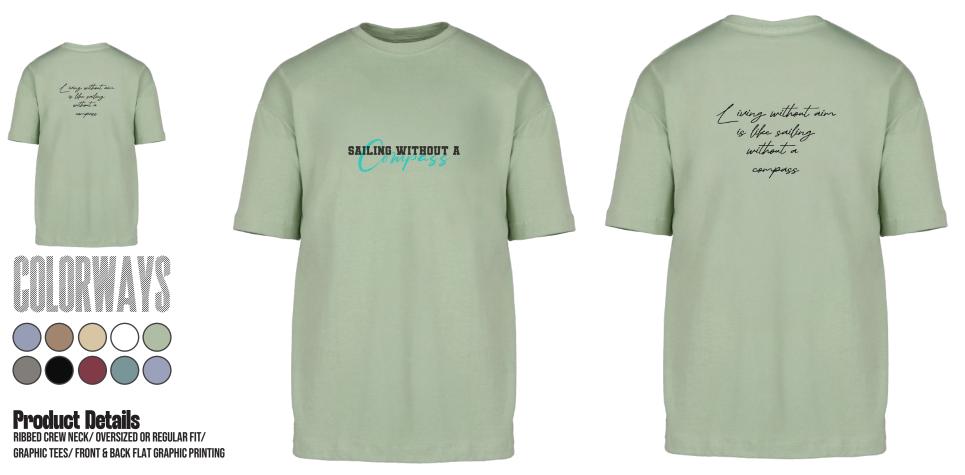

13

**Product Details** RIBBED CREW NECK/ OVERSIZED OR REGULAR FIT/ GRAPHIC TEES/ FRONT & BACK FLAT GRAPHIC PRINTING

**Product Details** Ribbed Crew Neck/ Oversized or Regular Fit/ graphic tees/ front & back flat graphic printing

FRONT

**Product Details** RIBBED CREW NECK/ OVERSIZED OR REGULAR FIT/ GRAPHIC TEES/ FRONT & BACK FLAT GRAPHIC PRINTING The Pain of Yesterday