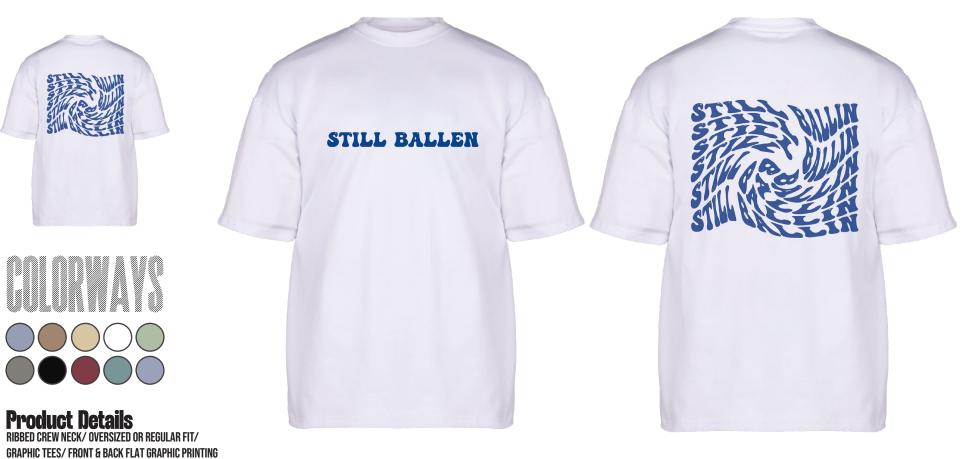

13

**Product Details** RIBBED CREW NECK/ OVERSIZED OR REGULAR FIT/ GRAPHIC TEES/ FRONT & BACK FLAT GRAPHIC PRINTING

**Product Details** Ribbed Crew Neck/ Oversized or Regular Fit/ graphic tees/ front & back flat graphic printing