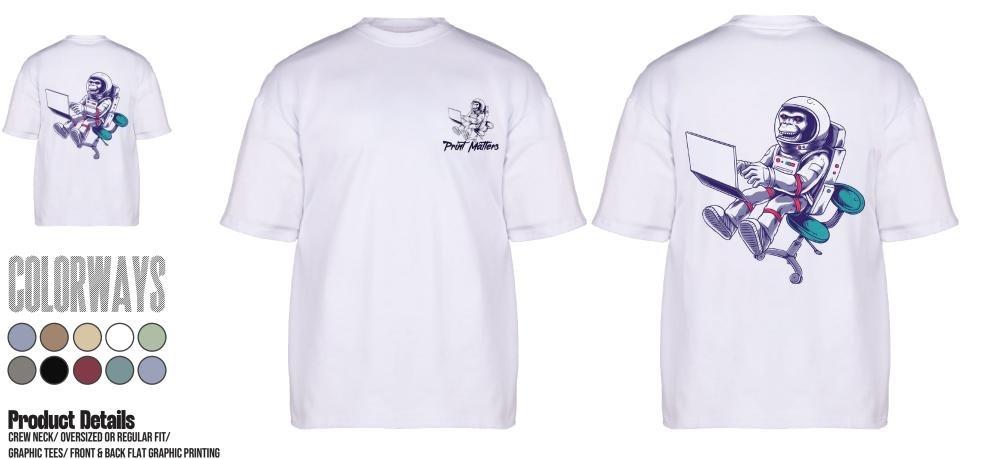

in crafting stylish footwear specifically tailored for ladies and children, alongside a selection of sundries and household items designed to meet the needs of consumers globally. With a strong commitment to quality and innovation, SK.Daya International has solidified its reputation as a reliable supplier, ensuring that products reach customers around the world. The company remains attuned to the latest trends and evolving customer preferences within the dynamic fashion industry, making it a trusted name in contemporary fashion.

13









**Product Details** RIBBED CREW NECK/ OVERSIZED OR REGULAR FIT/ GRAPHIC TEES/ FRONT & BACK FLAT GRAPHIC PRINTING







**Product Details** Ribbed Crew Neck/ Oversized or Regular Fit/ graphic tees/ front & back flat graphic printing























FRONT











































**Product Details** RIBBED CREW NECK/ OVERSIZED OR REGULAR FIT/ GRAPHIC TEES/ FRONT & BACK FLAT GRAPHIC PRINTING The Pain of Yesterday

## An off-white oversized

with blue with blue text, that says ,,,, an illustirathe heart on fire, flames comig ouit from anid fom rom inside it, and th the phrase

RBLL+ the phrase

BACK





















RIBBED V-NECK/ OVERSIZED OR REGULAR FIT/ Graphic tees/ front & back flat graphic printing

FRONT

BACK



|   | P   |          |
|---|-----|----------|
| 1 | Fri | tzls     |
| - |     | UNCH BOX |
|   |     | Rope     |





**Product Details** RIBBED CREW NECK/ OVERSIZED OR REGULAR FIT/ GRAPHIC TEES/ FRONT & BACK FLAT GRAPHIC PRINTING The Tokyo Times