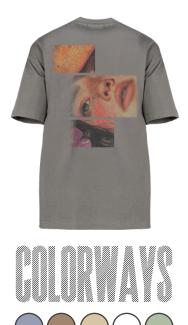

**Procluct Details** RIBBED CREW NECK/ OVERSIZED OR REGULAR FIT/ GRAPHIC TEES/ FRONT & BACK FLAT GRAPHIC PRINTING

FRONT

BACK

Product Details

RIBBED CREW NECK/ OVERSIZED OR REGULAR FIT/ Graphic tees/ front & back flat graphic printing