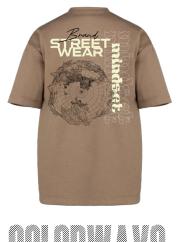

**Procluct Details** RIBBED CREW NECK/ OVERSIZED OR REGULAR FIT/ GRAPHIC TEES/ FRONT & BACK FLAT GRAPHIC PRINTING

FRONT

BACK

Product Details

RIBBED CREW NECK/ OVERSIZED OR REGULAR FIT/ Graphic tees/ front & back flat graphic printing