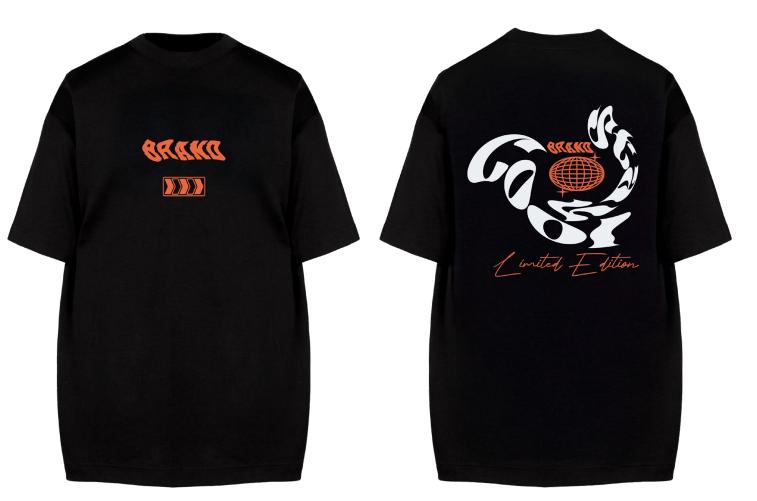

**Procluct Details** RIBBED CREW NECK/ OVERSIZED OR REGULAR FIT/ GRAPHIC TEES/ FRONT & BACK FLAT GRAPHIC PRINTING

FRONT

BACK

Product Details

RIBBED CREW NECK/ OVERSIZED OR REGULAR FIT/ Graphic tees/ front & back flat graphic printing