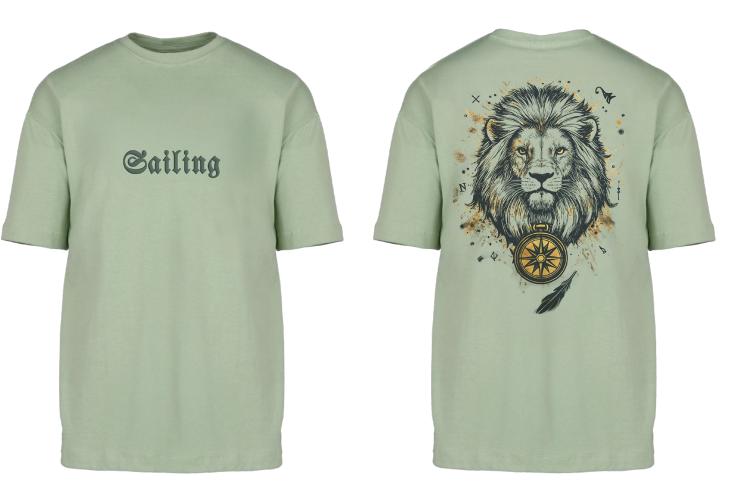

FRONT

**Procluct Details** RIBBED CREW NECK/ OVERSIZED OR REGULAR FIT/ GRAPHIC TEES/ FRONT & BACK FLAT GRAPHIC PRINTING

| BB | Solling Down<br>Riding without an aim is like sailing<br>without a company,-John Russin |  |
|----|-----------------------------------------------------------------------------------------|--|
|    | Differ a conferent - only another                                                       |  |
|    |                                                                                         |  |