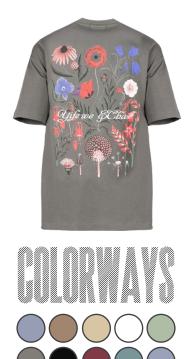

13

**Product Details** RIBBED CREW NECK/ OVERSIZED OR REGULAR FIT/ GRAPHIC TEES/ FRONT & BACK FLAT GRAPHIC PRINTING

**Product Details** Ribbed Crew Neck/ Oversized or Regular Fit/ graphic tees/ front & back flat graphic printing