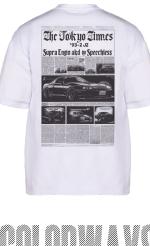

FRONT

BACK

|   | P   |          |
|---|-----|----------|
| 1 | Fri | tzls     |
| - |     | UNCH BOX |
|   |     | Rope     |

**Product Details** RIBBED CREW NECK/ OVERSIZED OR REGULAR FIT/ GRAPHIC TEES/ FRONT & BACK FLAT GRAPHIC PRINTING The Tokyo Times