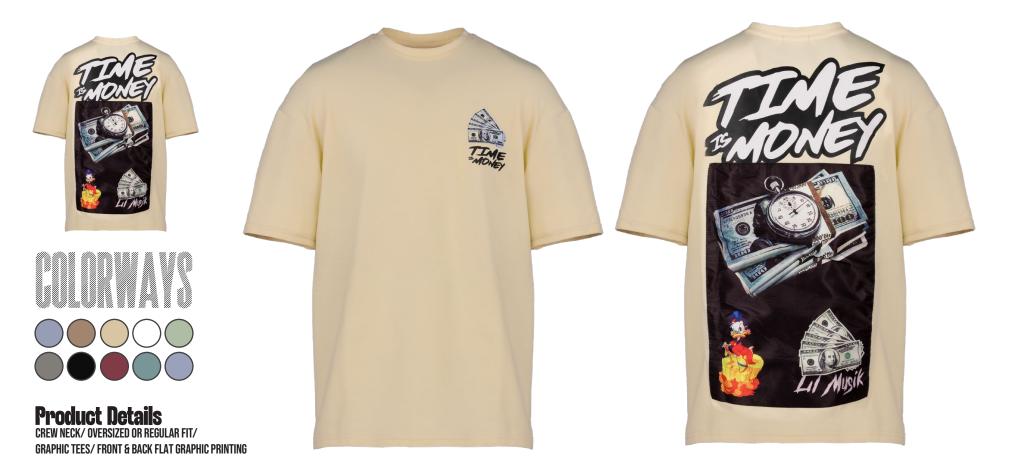

13

**Product Details** RIBBED CREW NECK/ OVERSIZED OR REGULAR FIT/ GRAPHIC TEES/ FRONT & BACK FLAT GRAPHIC PRINTING

**Product Details** Ribbed Crew Neck/ Oversized or Regular Fit/ graphic tees/ front & back flat graphic printing