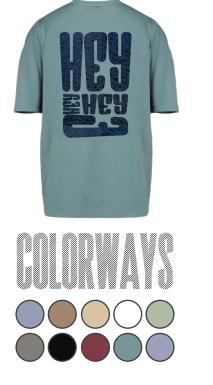

FRONT

**Procluct Details** RIBBED CREW NECK/ OVERSIZED OR REGULAR FIT/ GRAPHIC TEES/ FRONT & BACK FLAT GRAPHIC PRINTING

| BB | Solling Down<br>Riding without an aim is like sailing<br>without a company,-John Russin |  |
|----|-----------------------------------------------------------------------------------------|--|
|    | Differ a conferent - only another                                                       |  |
|    |                                                                                         |  |