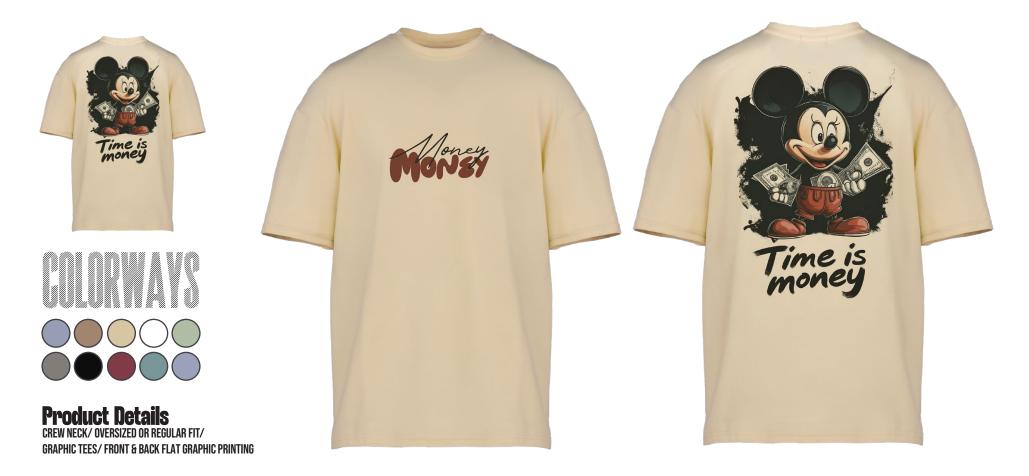

13

**Product Details** RIBBED CREW NECK/ OVERSIZED OR REGULAR FIT/ GRAPHIC TEES/ FRONT & BACK FLAT GRAPHIC PRINTING

**Product Details** Ribbed Crew Neck/ Oversized or Regular Fit/ graphic tees/ front & back flat graphic printing