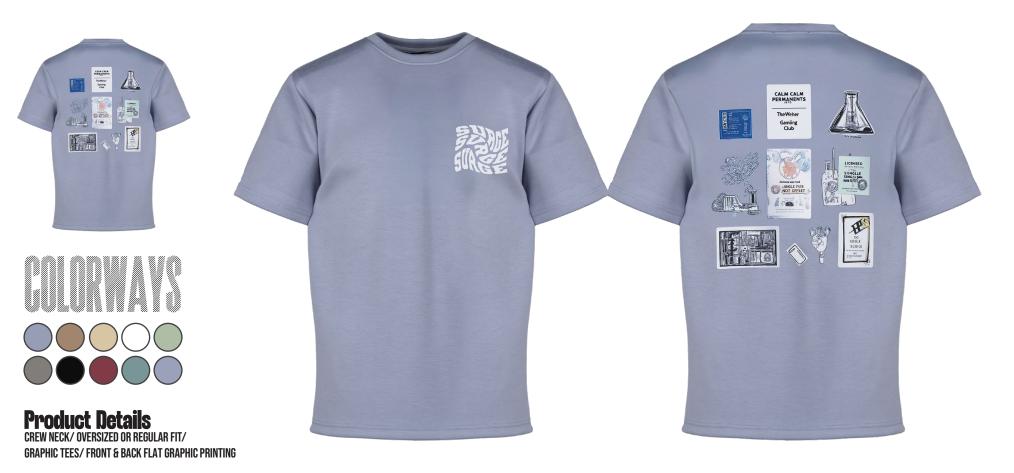

13

**Product Details** RIBBED CREW NECK/ OVERSIZED OR REGULAR FIT/ GRAPHIC TEES/ FRONT & BACK FLAT GRAPHIC PRINTING

**Product Details** Ribbed Crew Neck/ Oversized or Regular Fit/ graphic tees/ front & back flat graphic printing