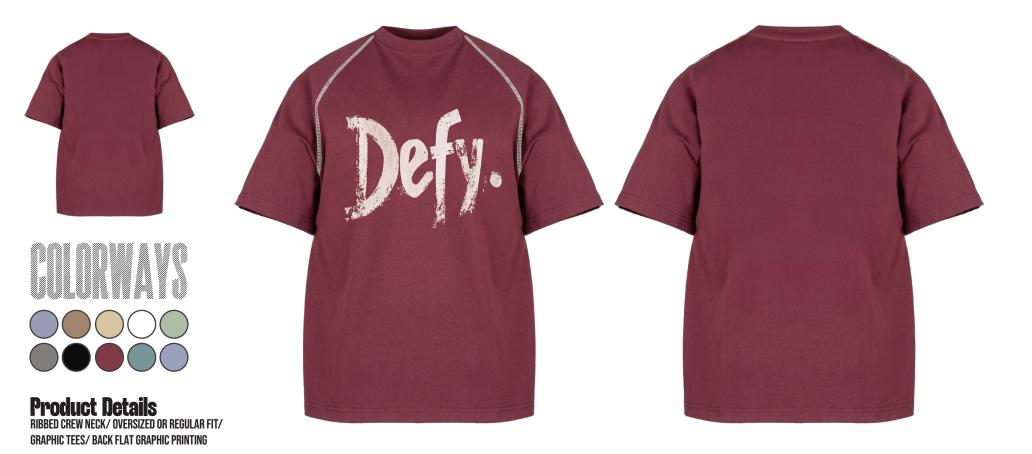

13

**Product Details** RIBBED CREW NECK/ OVERSIZED OR REGULAR FIT/ GRAPHIC TEES/ FRONT & BACK FLAT GRAPHIC PRINTING

**Product Details** Ribbed Crew Neck/ Oversized or Regular Fit/ graphic tees/ front & back flat graphic printing