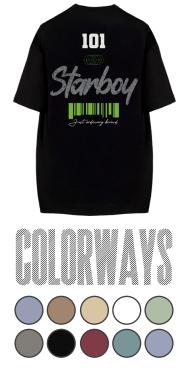

**Procluct Details** RIBBED CREW NECK/ OVERSIZED OR REGULAR FIT/ GRAPHIC TEES/ FRONT & BACK FLAT GRAPHIC PRINTING

FRONT

BACK

Product Details

RIBBED CREW NECK/ OVERSIZED OR REGULAR FIT/ Graphic tees/ front & back flat graphic printing