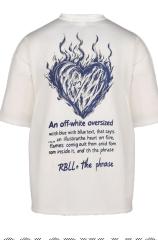

## An off-white oversized

with blue with blue text, that says ,,,, an illustirathe heart on fire, flames comig ouit from anid fom rom inside it, and th the phrase

RBLL+ the phrase

BACK

RIBBED V-NECK/ OVERSIZED OR REGULAR FIT/ Graphic tees/ front & back flat graphic printing