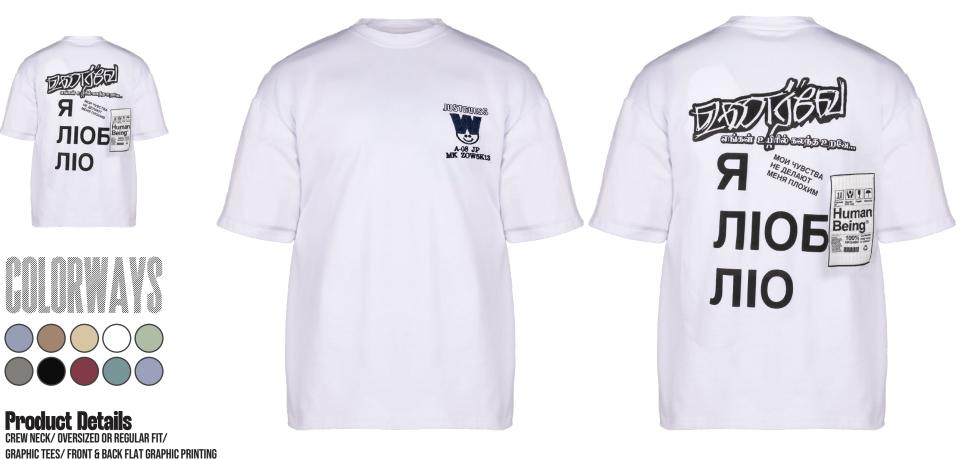

excels in crafting stylish footwear specifically tailored for ladies and children, alongside a selection of sundries and household items designed to meet the needs of consumers globally. With a strong commitment to quality and innovation, SK.Daya International has solidified its reputation as a reliable supplier, ensuring that products reach customers around the world. The company remains attuned to the latest trends and evolving customer preferences within the dynamic fashion industry, making it a trusted name in contemporary fashion.

13









**Product Details** RIBBED CREW NECK/ OVERSIZED OR REGULAR FIT/ GRAPHIC TEES/ FRONT & BACK FLAT GRAPHIC PRINTING







**Product Details** Ribbed Crew Neck/ Oversized or Regular Fit/ graphic tees/ front & back flat graphic printing























FRONT











































**Product Details** RIBBED CREW NECK/ OVERSIZED OR REGULAR FIT/ GRAPHIC TEES/ FRONT & BACK FLAT GRAPHIC PRINTING The Pain of Yesterday

## An off-white oversized

with blue with blue text, that says ,,,, an illustirathe heart on fire, flames comig ouit from anid fom rom inside it, and th the phrase

RBLL+ the phrase

BACK





















RIBBED V-NECK/ OVERSIZED OR REGULAR FIT/ Graphic tees/ front & back flat graphic printing

FRONT

BACK



|   | P   |          |
|---|-----|----------|
| 1 | Fri | tzls     |
| - |     | UNCH BOX |
|   |     | Rope     |





**Product Details** RIBBED CREW NECK/ OVERSIZED OR REGULAR FIT/ GRAPHIC TEES/ FRONT & BACK FLAT GRAPHIC PRINTING The Tokyo Times