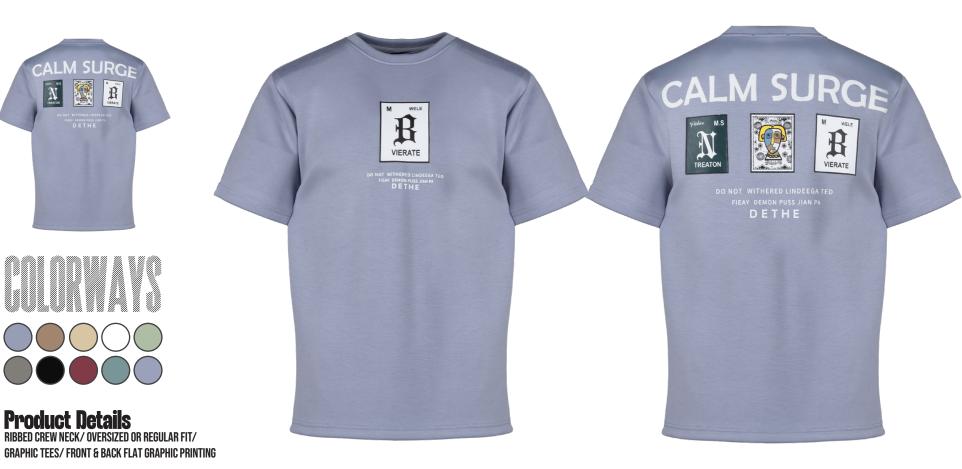

13

**Product Details** RIBBED CREW NECK/ OVERSIZED OR REGULAR FIT/ GRAPHIC TEES/ FRONT & BACK FLAT GRAPHIC PRINTING

**Product Details** Ribbed Crew Neck/ Oversized or Regular Fit/ graphic tees/ front & back flat graphic printing