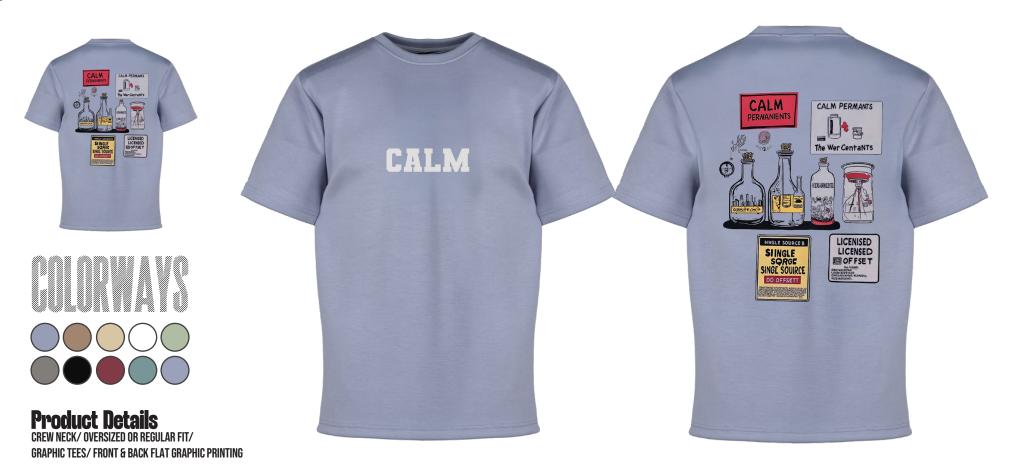

13

**Product Details** RIBBED CREW NECK/ OVERSIZED OR REGULAR FIT/ GRAPHIC TEES/ FRONT & BACK FLAT GRAPHIC PRINTING

**Product Details** Ribbed Crew Neck/ Oversized or Regular Fit/ graphic tees/ front & back flat graphic printing