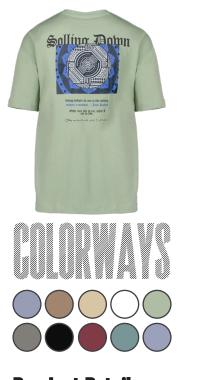

FRONT

**Procluct Details** RIBBED CREW NECK/ OVERSIZED OR REGULAR FIT/ GRAPHIC TEES/ FRONT & BACK FLAT GRAPHIC PRINTING

| BB | Solling Down<br>Riding without an aim is like sailing<br>without a company,-John Russin |  |
|----|-----------------------------------------------------------------------------------------|--|
|    | Differ a conferent - only another                                                       |  |
|    |                                                                                         |  |