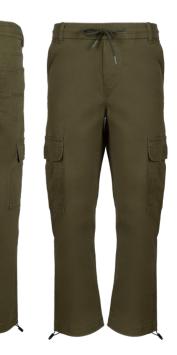

#### **Product Show** Drawstring Jogger Pants with elastic CUFFS/ CARGO POCKETS/ Elastic Waist / Regular fit

#### FULL STYLE

**Procluct Show** DRAWSTRING JOGGER PANTS WITH ELASTIC CUFFS/ CARGO POCKETS/ ELASTIC WAIST / REGULAR FIT