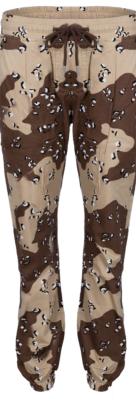

#### **Product Show** Drawstring Jogger Pants with elastic chord cuffs/ Cargo Pockets/ elastic waist / regular fit

**Product Show** Jogger With elastic CUFFS/ With Cargo Pockets/Regular Waist/ Regular Fit