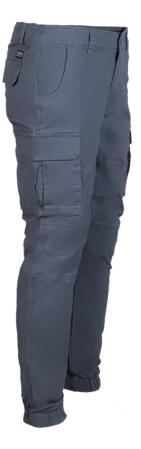

#### FULL STYLE

**Product Show** DRAWSTRING JOGGER PANTS WITH ELASTIC CUFFS/ CARGO POCKETS/ ELASTIC WAIST / SKINNY FIT

#### **Product Show** Jogger Pants with elastic cuffs/regular waist Cargo Pockets/ skinnyfit