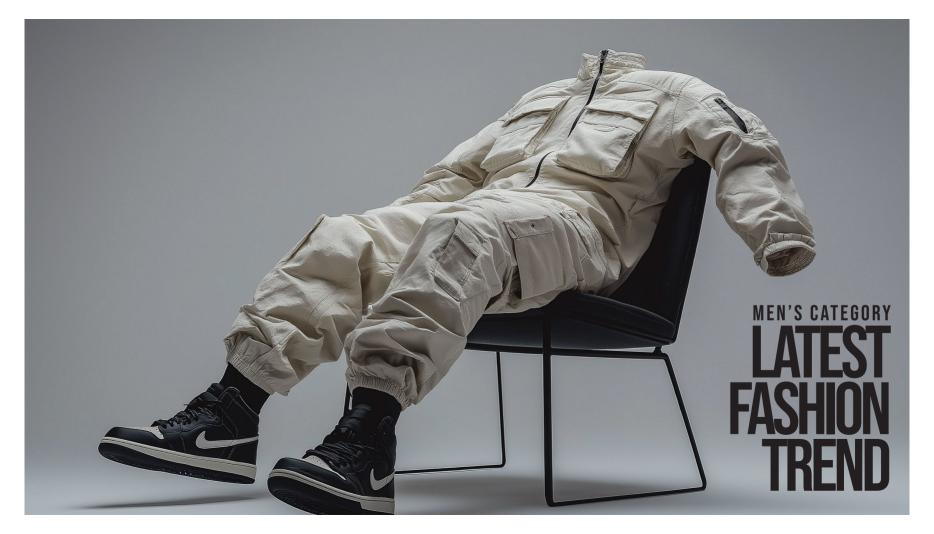

# HAMERSE I Yourself in the Norld of Modern Fashion

#### **Product Show** Drawstring Jogger Pants with elastic CUFFS/ CARGO POCKETS/ Elastic Waist / Regular fit