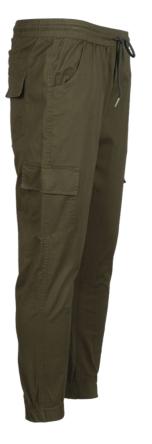

#### **Product Show** Drawstring Jogger Pants with elastic CUFFS/ CARGO POCKETS/ Elastic Waist / Regular fit

#### FULL STYLE

**Procluct Show** DRAWSTRING JOGGER PANTS WITH ELASTIC CUFFS/ CARGO POCKETS/ ELASTIC WAIST / REGULAR FIT