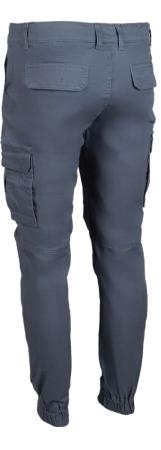

#### FULL STYLE

**Product Show** DRAWSTRING JOGGER PANTS WITH ELASTIC CUFFS/ CARGO POCKETS/ ELASTIC WAIST / SKINNY FIT

#### **Product Show** Jogger Pants with elastic cuffs/regular waist Cargo Pockets/ skinnyfit