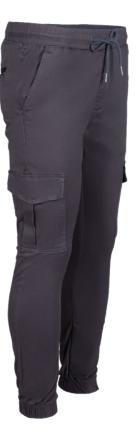

#### **Product Show** Drawstring Jogger Pants with elastic CUFFS/ CARGO POCKETS/ Elastic Waist / Regular fit

#### FULL STYLE

**Procluct Show** DRAWSTRING JOGGER PANTS WITH ELASTIC CUFFS/ CARGO POCKETS/ ELASTIC WAIST / REGULAR FIT