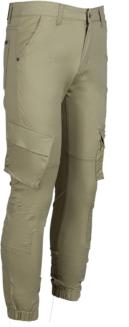

#### FULL STYLE

**Product Show** DRAWSTRING JOGGER PANTS WITH ELASTIC CUFFS/ CARGO POCKETS/ ELASTIC WAIST / SKINNY FIT