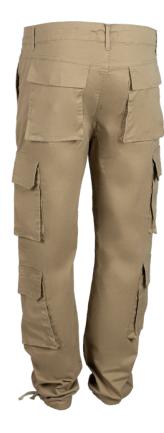

#### **Product Show** CARGO PANTS WITH DRAWSTRING CUFFS/ REGULAR WAIST/LOOSE FIT