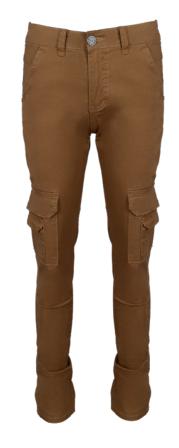

#### **Product Show** Jogger Pants with elastic cuffs/regular waist Cargo Pockets/ skinnyfit