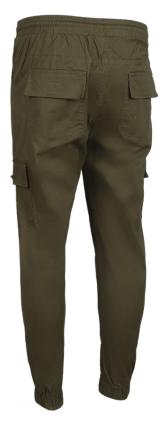

#### **Product Show** Drawstring Jogger Pants with elastic CUFFS/ CARGO POCKETS/ Elastic Waist / Regular fit

#### FULL STYLE

**Procluct Show** DRAWSTRING JOGGER PANTS WITH ELASTIC CUFFS/ CARGO POCKETS/ ELASTIC WAIST / REGULAR FIT