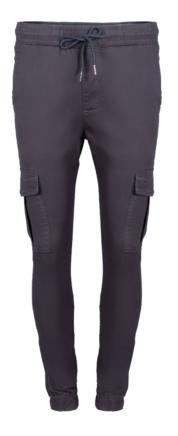

#### FULL STYLE

**Product Show** DRAWSTRING JOGGER PANTS WITH ELASTIC CUFFS/ CARGO POCKETS/ ELASTIC WAIST / SKINNY FIT

#### **Product Show** Jogger Pants with elastic cuffs/regular waist Cargo Pockets/ skinnyfit