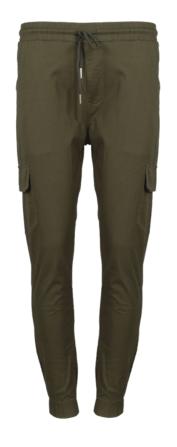

#### **Product Show** Drawstring Jogger Pants with elastic CUFFS/ CARGO POCKETS/ Elastic Waist / Regular fit

#### FULL STYLE

**Procluct Show** DRAWSTRING JOGGER PANTS WITH ELASTIC CUFFS/ CARGO POCKETS/ ELASTIC WAIST / REGULAR FIT