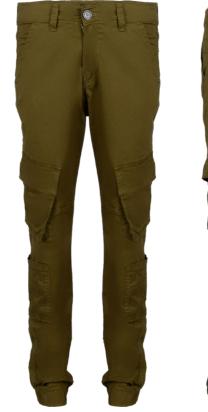

#### FULL STYLE

**Product Show** DRAWSTRING JOGGER PANTS WITH ELASTIC CUFFS/ CARGO POCKETS/ ELASTIC WAIST / SKINNY FIT

#### **Product Show** Jogger Pants with elastic cuffs/regular waist Cargo Pockets/ skinnyfit