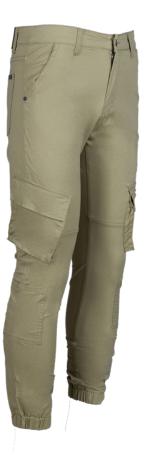

#### **Product Show** Drawstring Jogger Pants with elastic CUFFS/ CARGO POCKETS/ Elastic Waist / Regular fit

#### FULL STYLE

**Procluct Show** DRAWSTRING JOGGER PANTS WITH ELASTIC CUFFS/ CARGO POCKETS/ ELASTIC WAIST / REGULAR FIT