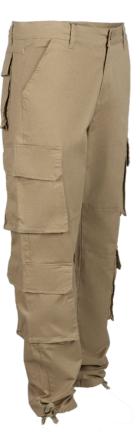

#### **Product Show** CARGO PANTS WITH DRAWSTRING CUFFS/ REGULAR WAIST/LOOSE FIT