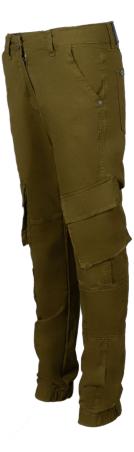

#### **Product Show** CARGO PANTS WITH DRAWSTRING CUFFS/ REGULAR WAIST/LOOSE FIT