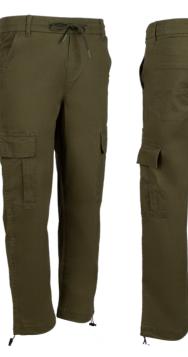

#### **Product Show** CARGO PANTS WITH DRAWSTRING CUFFS/ REGULAR WAIST/LOOSE FIT