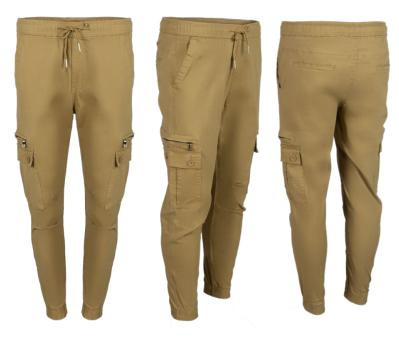

#### FULL STYLE

**Product Show** DRAWSTRING JOGGER PANTS WITH ELASTIC CUFFS/ CARGO POCKETS/ ELASTIC WAIST / SKINNY FIT