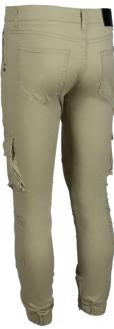

#### FULL STYLE

**Product Show** DRAWSTRING JOGGER PANTS WITH ELASTIC CUFFS/ CARGO POCKETS/ ELASTIC WAIST / SKINNY FIT