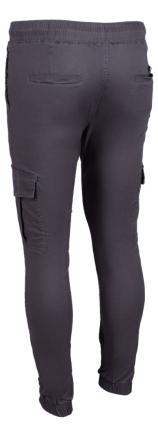

#### **Product Show** Drawstring Jogger Pants with elastic CUFFS/ CARGO POCKETS/ Elastic Waist / Regular fit

#### FULL STYLE

**Procluct Show** DRAWSTRING JOGGER PANTS WITH ELASTIC CUFFS/ CARGO POCKETS/ ELASTIC WAIST / REGULAR FIT