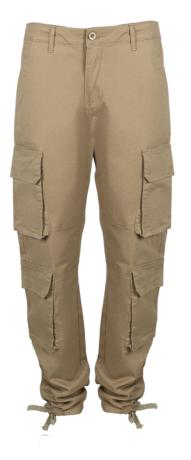

#### **Product Show** Drawstring Jogger Pants with elastic chord cuffs/ Cargo Pockets/ elastic waist / regular fit

**Product Show** Jogger With elastic CUFFS/ With Cargo Pockets/Regular Waist/ Regular Fit