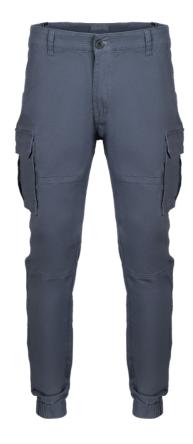

#### FULL STYLE

**Product Show** DRAWSTRING JOGGER PANTS WITH ELASTIC CUFFS/ CARGO POCKETS/ ELASTIC WAIST / SKINNY FIT