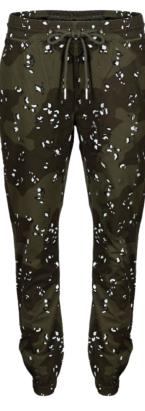

#### **Product Show** Drawstring Jogger Pants with elastic CUFFS/ elastic Waist/ CARGO Pockets/Regular Fit

**Procluct Show** DRAWSTRING LACE SHORTS/ ELASTIC WAIST/ CARGO POCKETS/FULL CAMO PRINTING

**Product Show** Drawstring Joggers with elastic cuffs/ elastic waist/ cargo pockets/full camo printing

**Product Show** Drawstring Jogger Pants with Elastic CUFFS/ Elastic Waist/ Cargo Pockets/full Camo Printing

**Procluct Show** DRAWSTRING SHORTS/ ELASTIC WAIST/ CARGO POCKETS/FULL CAMO PRINTING

**Product Show** Drawstring Jogger Pants with elastic cuffs/ elastic waist/ cargo pockets/full camo printing

**Product Show** Drawstring shorts/ elastic waist/ cargo pockets/full camo printing

**Product Show** Drawstring shorts/ elastic waist/ cargo pockets/full camo printing

**Product Show** Drawstring Jogger Pants with Elastic CUFFS/ Elastic Waist/ Cargo Pockets/full Camo Printing