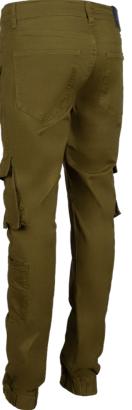

#### FULL STYLE

**Product Show** DRAWSTRING JOGGER PANTS WITH ELASTIC CUFFS/ CARGO POCKETS/ ELASTIC WAIST / SKINNY FIT

#### **Product Show** Jogger Pants with elastic cuffs/regular waist Cargo Pockets/ skinnyfit