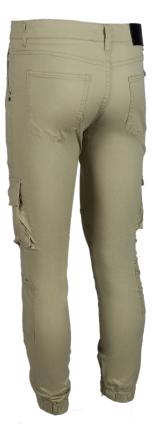

#### **Product Show** Drawstring Jogger Pants with elastic CUFFS/ CARGO POCKETS/ Elastic Waist / Regular fit

#### FULL STYLE

**Procluct Show** DRAWSTRING JOGGER PANTS WITH ELASTIC CUFFS/ CARGO POCKETS/ ELASTIC WAIST / REGULAR FIT