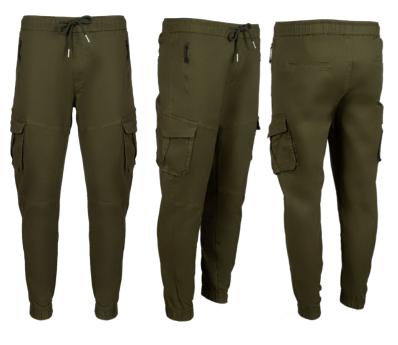

#### **Product Show** Drawstring Jogger Pants with elastic chord cuffs/ Cargo Pockets/ elastic waist / regular fit

**Product Show** Jogger With elastic CUFFS/ With Cargo Pockets/Regular Waist/ Regular Fit