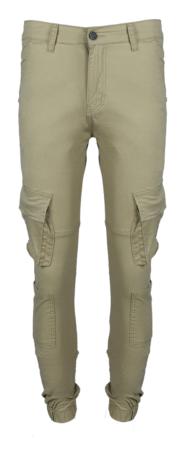

w** Drawstring Jogger Pants with elastic chord cuffs/ Cargo Pockets/ elastic waist / regular fit







**Product Show** Jogger With elastic CUFFS/ With Cargo Pockets/Regular Waist/ Regular Fit











#### **Product Show** CARGO PANTS WITH DRAWSTRING CUFFS/ REGULAR WAIST/LOOSE FIT







#### FULL STYLE



**Product Show** DRAWSTRING JOGGER PANTS WITH ELASTIC CUFFS/ CARGO POCKETS/ ELASTIC WAIST / SKINNY FIT

#### **Product Show** Jogger Pants with elastic cuffs/regular waist Cargo Pockets/ skinnyfit









#### **Product Show** Classic Cargo Pants with Cargo Pockets/ Regular Waist









#### FULL STYLE





**Product Show** Classic skinny pants/ cargo pockets/ regular waist / regular fit





#### **Product Show** Jogger Pants with elastic cuffs/ regular waist/ cargo pockets fit









#### **Product Show** Jogger Pants with elastic cuffs/ regular waist/ cargo pockets/regular fit









#### **Product Show** Drawstring Jogger Pants with elastic CUFFS/ elastic Waist/ CARGO Pockets/Regular Fit















**Procluct Show** DRAWSTRING LACE SHORTS/ ELASTIC WAIST/ CARGO POCKETS/FULL CAMO PRINTING

**Product Show** Drawstring Joggers with elastic cuffs/ elastic waist/ cargo pockets/full camo printing





**Product Show** Drawstring Jogger Pants with Elastic CUFFS/ Elastic Waist/ Cargo Pockets/full Camo Printing



**Procluct Show** DRAWSTRING SHORTS/ ELASTIC WAIST/ CARGO POCKETS/FULL CAMO PRINTING





**Product Show** Drawstring Jogger Pants with elastic cuffs/ elastic waist/ cargo pockets/full camo printing



**Product Show** Drawstring shorts/ elastic waist/