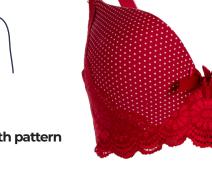

#### Seamless Thong & Waist Lace pattern Bikini

FABRIC COMPOSITION 90%NYLON 10%SPANDEX

Balconette & Contour style Underwired & padded Adjustable straps Hook & eye fastening Combination of smooth lace

FABRIC COMPOSITION 90%NYLON 10%SPANDEX