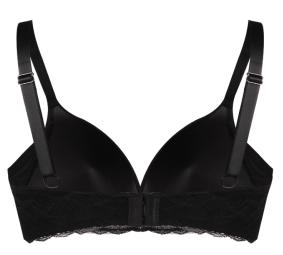

#### Seamless Brazilian & Bikini

FABRIC COMPOSITION 90%NYLON 10%SPANDEX

Seamless & Balconette style Underwired & padded Adjustable straps Hook & eye fastening Combination of smooth lace

#### Seamless Thong & Waist Lace pattern Bikini

FABRIC COMPOSITION 90%NYLON 10%SPANDEX

Balconette & Contour style Underwired & padded Adjustable straps Hook & eye fastening Combination of smooth lace

FABRIC COMPOSITION 90%NYLON 10%SPANDEX