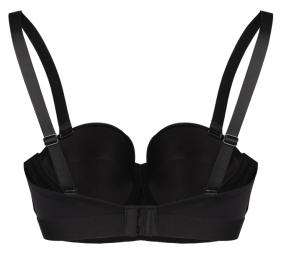

#### Seamless Thong & Boylegs

FABRIC COMPOSITION 90%NYLON 10%SPANDEX

#### **COLORWAYS SAMPLE**

3

Lightly Lined Underwired & padded Adjustable straps Hook & eye fastening