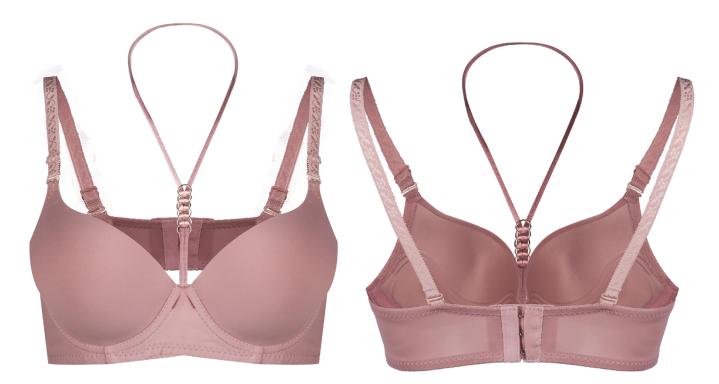

### **PRODUCT DETAILS**

Lightly Lined Seamless Wireless & padded Adjustable straps Hook & eye fastening

Decorative

Underwired & padded Adjustable straps Hook & eye fastening Combination of smooth lace Balconette bustier

Lightly Lined Wireless & padded Adjustable straps Hook & eye fastening Seamless Balconette bustier

Lightly Lined Wireless & padded Adjustable straps Hook & eye fastening Seamless Balconette bustier Combination of soft lace