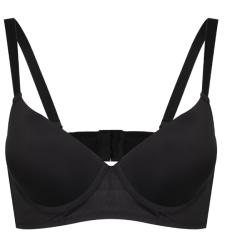

#### Seamless Thong & Boylegs

FABRIC COMPOSITION 90%NYLON 10%SPANDEX

Lightly Lined Underwired & padded Adjustable straps Hook & eye fastening Chest thin straps

#### Seamless Hipster

FABRIC COMPOSITION 90%NYLON 10%SPANDEX

Lightly Lined Underwired & padded Adjustable straps Hook & eye fastening Chest straps