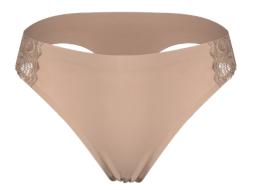

#### Seamless Bikini & Brazilian

FABRIC COMPOSITION 90%NYLON 10%SPANDEX

Lightly Lined Underwired & padded Adjustable straps Hook & eye fastening