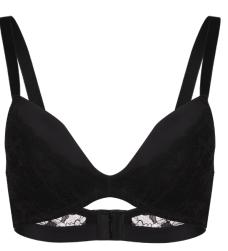

### **PRODUCT DETAILS**

Lightly Lined Seamless Wireless & padded Adjustable straps Hook & eye fastening

Decorative

Underwired & padded Adjustable straps Hook & eye fastening Combination of smooth lace Balconette bustier