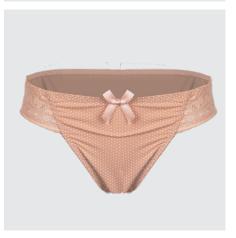

#### Seamless Thong & Waist Lace pattern Bikini

FABRIC COMPOSITION 90%NYLON 10%SPANDEX

Balconette & Contour style Underwired & padded Adjustable straps Hook & eye fastening Combination of smooth lace

FABRIC COMPOSITION 90%NYLON 10%SPANDEX