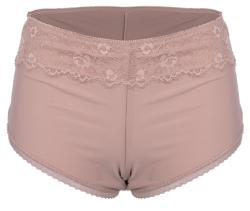

#### Seamless Hipster

FABRIC COMPOSITION 90%NYLON 10%SPANDEX

Lightly Lined Underwired & padded Adjustable straps Hook & eye fastening Chest straps