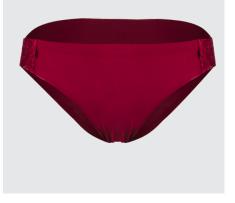

#### Seamless Hipster

FABRIC COMPOSITION 90%NYLON 10%SPANDEX

Lightly Lined Underwired & padded Adjustable straps Hook & eye fastening Chest straps