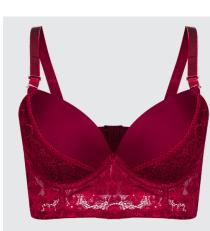

### **PRODUCT DETAILS**

Lightly Lined Seamless Wireless & padded Adjustable straps Hook & eye fastening

Decorative

Underwired & padded Adjustable straps Hook & eye fastening Combination of smooth lace Balconette bustier

Lightly Lined Wireless & padded Adjustable straps Hook & eye fastening Seamless Balconette bustier

Lightly Lined Wireless & padded Adjustable straps Hook & eye fastening Seamless Balconette bustier Combination of soft lace