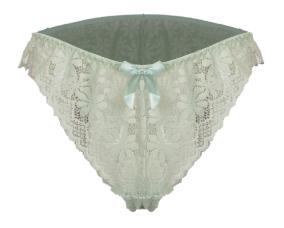

#### Bikini with pattern & Thong with soft lace

FABRIC COMPOSITION 90%NYLON 10%SPANDEX

Balconette style Underwired & padded Adjustable straps Hook & eye fastening Combination of smooth lace Combination pattern

Brazilian with soft lace pattern & Bikini with pattern

FABRIC COMPOSITION 90%NYLON 10%SPANDEX

Balconette & Contour style Underwired & padded Adjustable straps Hook & eye fastening Combination of smooth lace