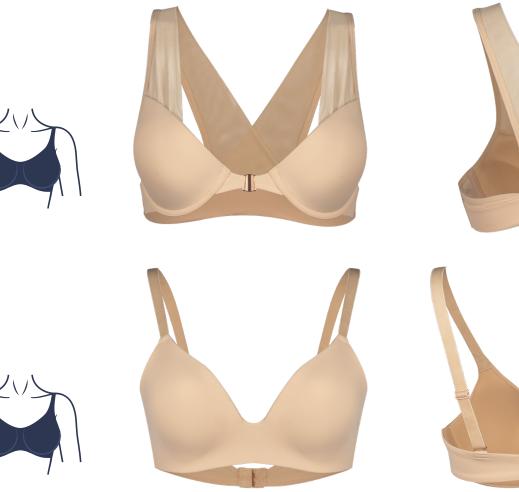

## **PRODUCT DETAILS**

Lightly Lined Seamless Wireless & padded Adjustable straps Hook & eye fastening Soft lace lining

Lightly Lined Underwire & padded Adjustable straps Hook & eye fastening Seamless

## FABRIC COMPOSITION

90%NYLON 10%SPANDEX
COLORWAYS SAMPLE

## **PRODUCT DETAILS**

Lightly Lined Wireless & padded Adjustable straps Hook & eye fastening Soft lace lining

PLUNGE

20