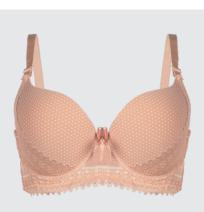

#### Seamless Brazilian & Bikini

FABRIC COMPOSITION 90%NYLON 10%SPANDEX

Seamless & Balconette style Underwired & padded Adjustable straps Hook & eye fastening Combination of smooth lace