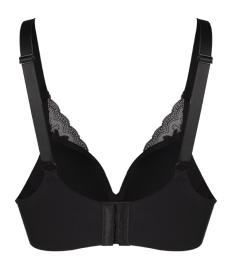

## **PRODUCT DETAILS**

Lightly Lined Wireless & padded Adjustable straps Hook & eye fastening Seamless Mesh back strap band

## FABRIC COMPOSITION

90%NYLON 10%SPANDEX

**COLORWAYS SAMPLE** 