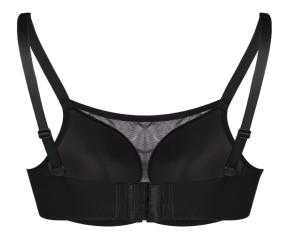

#### **PRODUCT DETAILS**

Lightly Lined Seamless Wireless & padded Adjustable straps Hook & eye fastening

Lightly Lined Seamless Wireless & padded Adjustable straps Hook & eye fastening

## FABRIC COMPOSITION

90%NYLON 10%SPANDEX