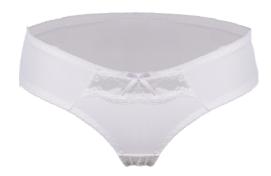

#### Seamless Bikini & Brazilian

FABRIC COMPOSITION 90%NYLON 10%SPANDEX

Lightly Lined Underwired & padded Adjustable straps Hook & eye fastening

#### Seamless Brazilian & Bikini

FABRIC COMPOSITION 90%NYLON 10%SPANDEX

Seamless & Balconette style Underwired & padded Adjustable straps Hook & eye fastening Combination of smooth lace