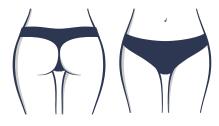

#### Seamless Thong & Boylegs

FABRIC COMPOSITION 90%NYLON 10%SPANDEX

Lightly Lined Underwired & padded Adjustable straps Hook & eye fastening Chest thin straps