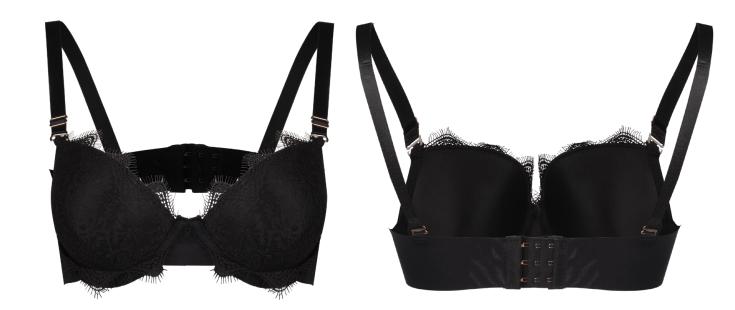

#### Seamless Brazilian & Bikini

FABRIC COMPOSITION 90%NYLON 10%SPANDEX

Seamless & Balconette style Underwired & padded Adjustable straps Hook & eye fastening Combination of smooth lace

#### Seamless Thong & Waist Lace pattern Bikini

FABRIC COMPOSITION 90%NYLON 10%SPANDEX

Balconette & Contour style Underwired & padded Adjustable straps Hook & eye fastening Combination of smooth lace

FABRIC COMPOSITION 90%NYLON 10%SPANDEX

Balconette style Underwired & padded Adjustable straps Hook & eye fastening Combination of smooth lace

FABRIC COMPOSITION 90%NYLON 10%SPANDEX

Underwired & padded Adjustable straps Hook & eye fastening Combination of smooth lace Combination pattern