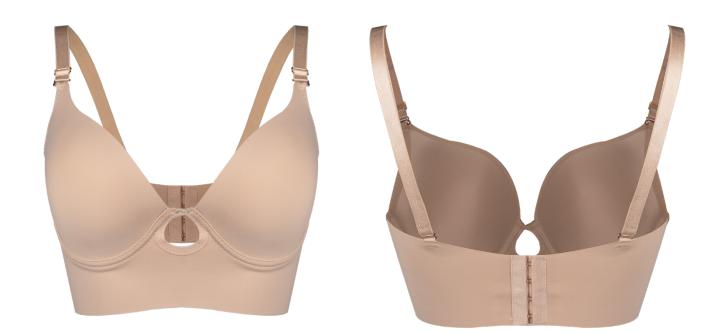

## **PRODUCT DETAILS**

Lightly Lined Seamless Wireless & padded Adjustable straps Hook & eye fastening Soft lace lining

Lightly Lined Underwire & padded Adjustable straps Hook & eye fastening Seamless