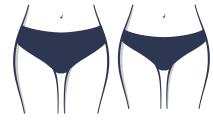

#### Seamless Hipster

FABRIC COMPOSITION 90%NYLON 10%SPANDEX

Lightly Lined Underwired & padded Adjustable straps Hook & eye fastening Chest straps

#### Seamless Thong & Boylegs

FABRIC COMPOSITION 90%NYLON 10%SPANDEX