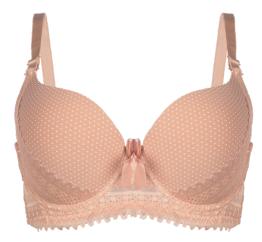

#### Seamless Brazilian & Bikini

FABRIC COMPOSITION 90%NYLON 10%SPANDEX

Seamless & Balconette style Underwired & padded Adjustable straps Hook & eye fastening Combination of smooth lace