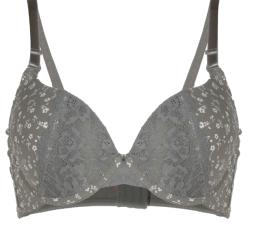

#### Seamless Brazilian & Bikini

FABRIC COMPOSITION 90%NYLON 10%SPANDEX

Seamless & Balconette style Underwired & padded Adjustable straps Hook & eye fastening Combination of smooth lace

Balconette style Underwired & padded Adjustable straps Hook & eye fastening Combination of smooth lace

FABRIC COMPOSITION 90%NYLON 10%SPANDEX

Underwired & padded Adjustable straps Hook & eye fastening Combination of smooth lace Combination pattern