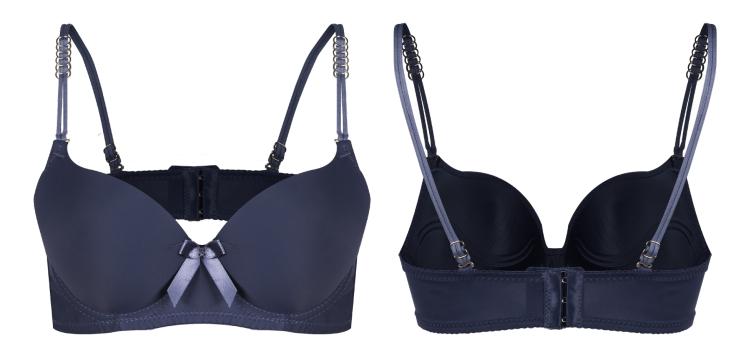

Where femininity meets degance

Lightly Lined Underwired & padded Adjustable straps Hook & eye fastening