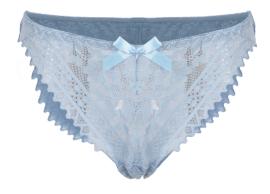

#### Seamless Thong & Waist Lace pattern Bikini

FABRIC COMPOSITION 90%NYLON 10%SPANDEX

Balconette & Contour style Underwired & padded Adjustable straps Hook & eye fastening Combination of smooth lace

FABRIC COMPOSITION 90%NYLON 10%SPANDEX