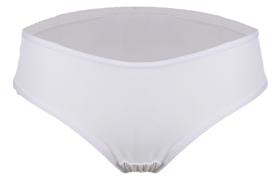

#### Seamless Hipster

FABRIC COMPOSITION 90%NYLON 10%SPANDEX

Lightly Lined Underwired & padded Adjustable straps Hook & eye fastening Chest straps

#### Seamless Thong & Boylegs

FABRIC COMPOSITION 90%NYLON 10%SPANDEX