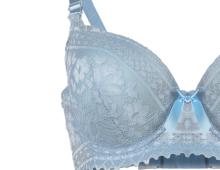

#### Bikini with soft lace & silk pattern

FABRIC COMPOSITION 90%NYLON 10%SPANDEX

Underwired & padded Adjustable straps Hook & eye fastening Combination of smooth lace Combination pattern

#### Bikini with soft lace & silk pattern

FABRIC COMPOSITION 90%NYLON 10%SPANDEX

Balconette style Underwired & padded Adjustable straps Hook & eye fastening Combination of smooth lace Combination pattern