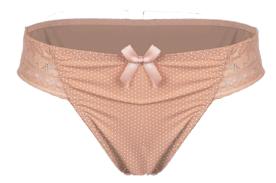

#### Seamless Thong & Boylegs

FABRIC COMPOSITION 90%NYLON 10%SPANDEX

Lightly Lined Underwired & padded Adjustable straps Hook & eye fastening Chest thin straps

#### Seamless Thong & Boylegs

FABRIC COMPOSITION 90%NYLON 10%SPANDEX