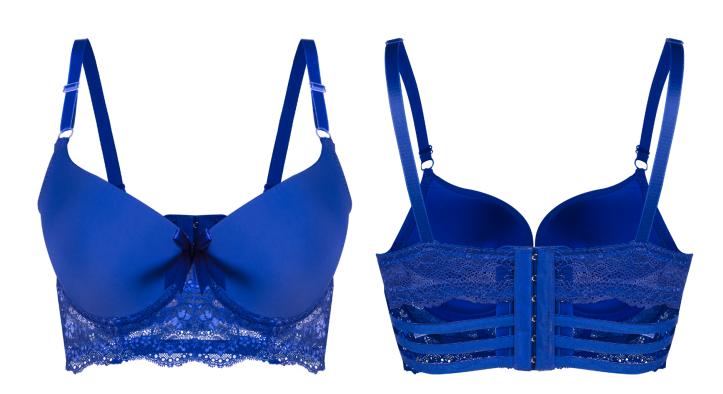

Lightly Lined Underwired & padded Adjustable straps Hook & eye fastening Underbust stylish thin straps

Underwired & padded Adjustable straps Hook & eye fastening Combination of smooth lace Balconette bustier Thicker underbust band

Underwired & padded Adjustable straps Hook & eye fastening Combination of smooth lace Underbust stylish thin straps

Underwired & padded Adjustable straps Hook & eye fastening Combination of smooth lace Balconette bustier