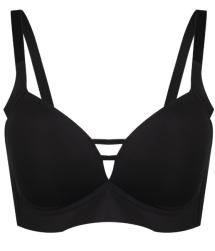

#### Seamless Thong & Boylegs

FABRIC COMPOSITION 90%NYLON 10%SPANDEX

Lightly Lined Underwired & padded Adjustable straps Hook & eye fastening Chest thin straps