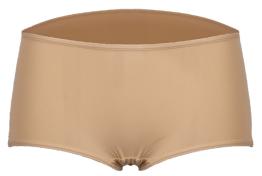

#### Seamless Hipster

FABRIC COMPOSITION 90%NYLON 10%SPANDEX

Lightly Lined Underwired & padded Adjustable straps Hook & eye fastening Chest straps