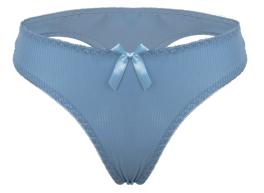

#### Seamless Thong & Waist Lace pattern Bikini

FABRIC COMPOSITION 90%NYLON 10%SPANDEX

Balconette & Contour style Underwired & padded Adjustable straps Hook & eye fastening Combination of smooth lace

FABRIC COMPOSITION 90%NYLON 10%SPANDEX