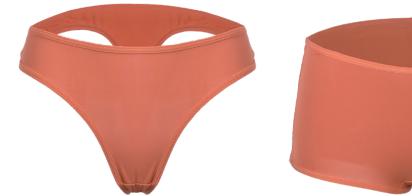

#### Seamless Thong & Boylegs

FABRIC COMPOSITION 90%NYLON 10%SPANDEX

Lightly Lined Underwired & padded Adjustable straps Hook & eye fastening Chest thin straps