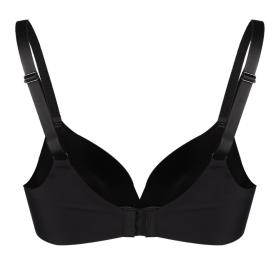

#### **PRODUCT DETAILS**

Lightly Lined Seamless Wireless & padded Adjustable straps Hook & eye fastening

Lightly Lined Seamless Wireless & padded Adjustable straps Hook & eye fastening

## FABRIC COMPOSITION

90%NYLON 10%SPANDEX