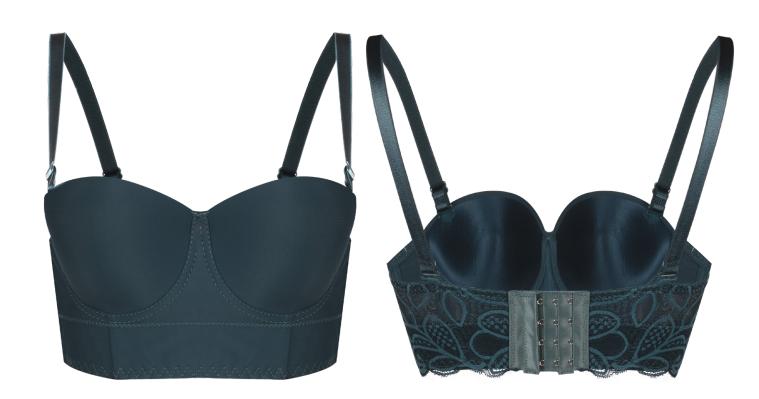

Lightly Lined Underwired & padded Adjustable straps Hook & eye fastening Underbust stylish thin straps

Underwired & padded Adjustable straps Hook & eye fastening Combination of smooth lace Balconette bustier Thicker underbust band

Underwired & padded Adjustable straps Hook & eye fastening Combination of smooth lace Underbust stylish thin straps

Underwired & padded Adjustable straps Hook & eye fastening Combination of smooth lace Balconette bustier