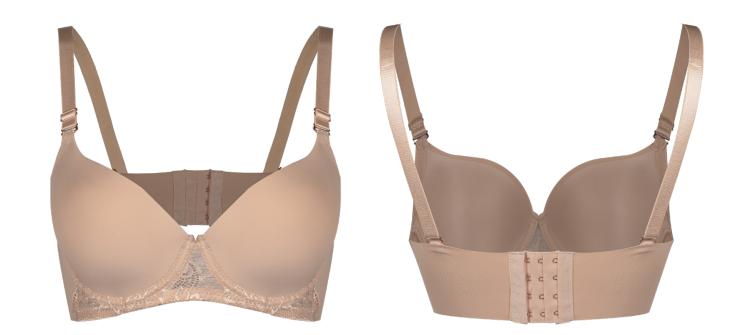

## **PRODUCT DETAILS**

Lightly Lined Wireless & padded Adjustable straps Hook & eye fastening Soft lace lining

PLUNGE

20