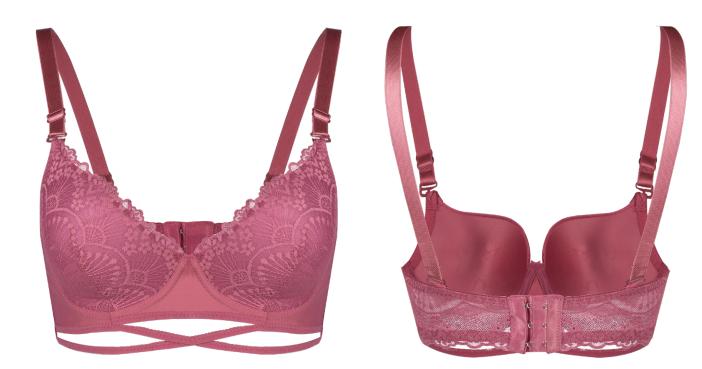

Lightly Lined Underwired & padded Adjustable straps Hook & eye fastening Underbust stylish thin straps

Underwired & padded Adjustable straps Hook & eye fastening Combination of smooth lace Balconette bustier Thicker underbust band

Underwired & padded Adjustable straps Hook & eye fastening Combination of smooth lace Underbust stylish thin straps

Underwired & padded Adjustable straps Hook & eye fastening Combination of smooth lace Balconette bustier