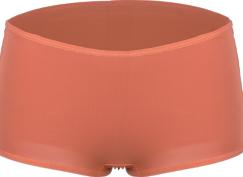

#### Seamless Thong & Boylegs

FABRIC COMPOSITION 90%NYLON 10%SPANDEX

Lightly Lined Underwired & padded Adjustable straps Hook & eye fastening Chest thin straps