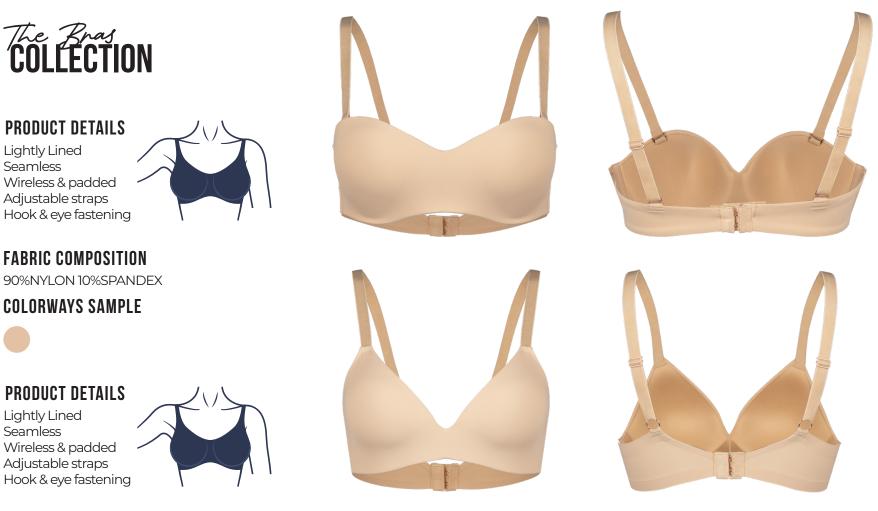

## **PRODUCT DETAILS**

Lightly Lined Seamless Wireless & padded Adjustable straps Hook & eye fastening

#### FABRIC COMPOSITION 90%NYLON 10%SPANDEX

COLORWAYS SAMPLE

#### **PRODUCT DETAILS**

Lightly Lined Seamless Wireless & padded Adjustable straps Hook & eye fastening Soft lace lining

Lightly Lined Seamless Wireless & padded Adjustable straps Hook & eye fastening Comfort chest mesh

#### **FABRIC COMPOSITION**

90%NYLON 10%SPANDEX

## **COLORWAYS SAMPLE**

#### **PRODUCT DETAILS**

Lightly Lined Seamless Wireless & padded Adjustable straps Hook & eye fastening

Lightly Lined Seamless Wireless & padded Adjustable straps Hook & eye fastening

## FABRIC COMPOSITION

90%NYLON 10%SPANDEX