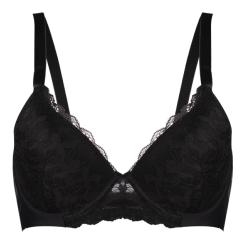

#### Seamless Brazilian & Bikini

FABRIC COMPOSITION 90%NYLON 10%SPANDEX

Seamless & Balconette style Underwired & padded Adjustable straps Hook & eye fastening Combination of smooth lace

#### Seamless Thong & Waist Lace pattern Bikini

FABRIC COMPOSITION 90%NYLON 10%SPANDEX

Balconette & Contour style Underwired & padded Adjustable straps Hook & eye fastening Combination of smooth lace

FABRIC COMPOSITION 90%NYLON 10%SPANDEX