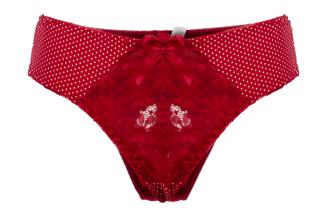

#### Seamless Brazilian & Bikini

FABRIC COMPOSITION 90%NYLON 10%SPANDEX

Seamless & Balconette style Underwired & padded Adjustable straps Hook & eye fastening Combination of smooth lace

#### Seamless Thong & Waist Lace pattern Bikini

FABRIC COMPOSITION 90%NYLON 10%SPANDEX

Balconette & Contour style Underwired & padded Adjustable straps Hook & eye fastening Combination of smooth lace

FABRIC COMPOSITION 90%NYLON 10%SPANDEX