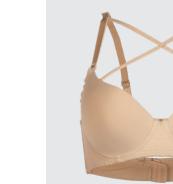

#### Seamless Brazilian & Bikini

FABRIC COMPOSITION 90%NYLON 10%SPANDEX

Seamless & Balconette style Underwired & padded Adjustable straps Hook & eye fastening Combination of smooth lace