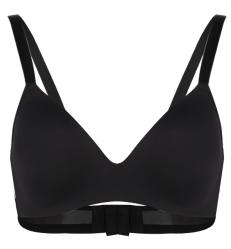

## **PRODUCT DETAILS**

Lightly Lined Seamless Wireless & padded Adjustable straps Hook & eye fastening

#### FABRIC COMPOSITION 90%NYLON 10%SPANDEX

COLORWAYS SAMPLE

#### **PRODUCT DETAILS**

Lightly Lined Seamless Wireless & padded Adjustable straps Hook & eye fastening Soft lace lining

Lightly Lined Seamless Wireless & padded Adjustable straps Hook & eye fastening Comfort chest mesh

#### **FABRIC COMPOSITION**

90%NYLON 10%SPANDEX

## **COLORWAYS SAMPLE**