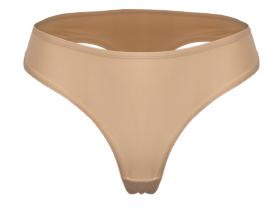

#### Seamless Thong & Boylegs

FABRIC COMPOSITION 90%NYLON 10%SPANDEX

Lightly Lined Underwired & padded Adjustable straps Hook & eye fastening Chest thin straps