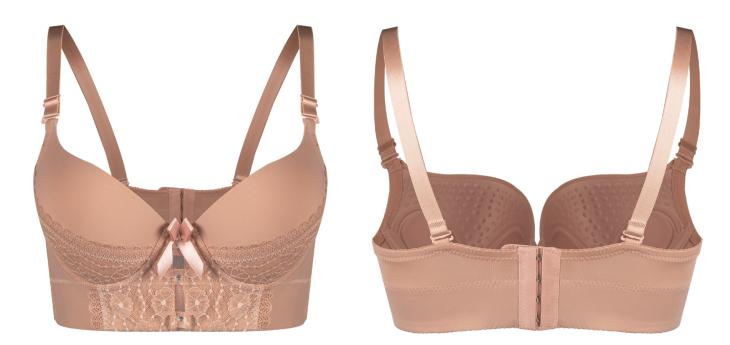

#### Seamless Brazilian & Bikini

FABRIC COMPOSITION 90%NYLON 10%SPANDEX

Seamless & Balconette style Underwired & padded Adjustable straps Hook & eye fastening Combination of smooth lace