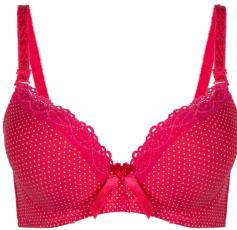

#### Bikini with soft lace & silk pattern

FABRIC COMPOSITION 90%NYLON 10%SPANDEX

Underwired & padded Adjustable straps Hook & eye fastening Combination of smooth lace Combination pattern

#### Bikini with soft lace & silk pattern

FABRIC COMPOSITION 90%NYLON 10%SPANDEX

Balconette style Underwired & padded Adjustable straps Hook & eye fastening Combination of smooth lace Combination pattern