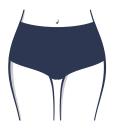

#### Seamless Hipster

FABRIC COMPOSITION 90%NYLON 10%SPANDEX

Lightly Lined Underwired & padded Adjustable straps Hook & eye fastening Chest straps