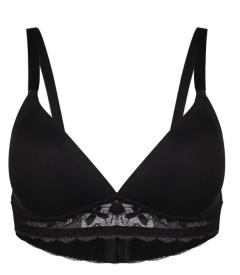

#### **PRODUCT DETAILS**

Lightly Lined Seamless Wireless & padded Adjustable straps Hook & eye fastening Soft lace lining

Lightly Lined Seamless Wireless & padded Adjustable straps Hook & eye fastening Comfort chest mesh

#### **FABRIC COMPOSITION**

90%NYLON 10%SPANDEX