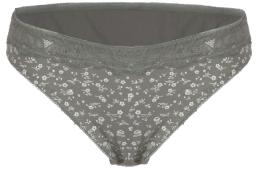

#### Seamless Hipster

FABRIC COMPOSITION 90%NYLON 10%SPANDEX

Lightly Lined Underwired & padded Adjustable straps Hook & eye fastening Chest straps