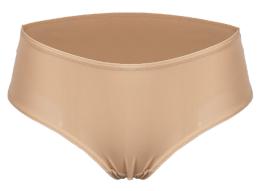

#### Seamless Hipster

FABRIC COMPOSITION 90%NYLON 10%SPANDEX

Lightly Lined Underwired & padded Adjustable straps Hook & eye fastening Chest straps