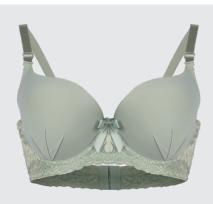

#### Seamless Brazilian & Bikini

FABRIC COMPOSITION 90%NYLON 10%SPANDEX

Seamless & Balconette style Underwired & padded Adjustable straps Hook & eye fastening Combination of smooth lace