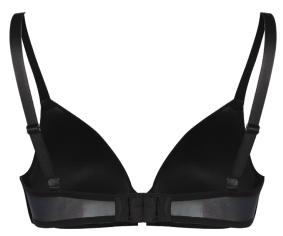

#### **PRODUCT DETAILS**

Lightly Lined Seamless Wireless & padded Mesh straps Front buckle fastening Racerback

## **FABRIC COMPOSITION**

90%NYLON 10%SPANDEX