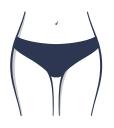

#### Seamless Thong & Boylegs

FABRIC COMPOSITION 90%NYLON 10%SPANDEX

Lightly Lined Underwired & padded Adjustable straps Hook & eye fastening Chest thin straps