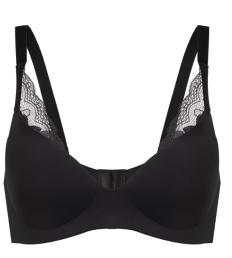

## **PRODUCT DETAILS**

Lightly Lined Underwired & padded Adjustable straps Hook & eye fastening Seamless Balconette

#### **FABRIC COMPOSITION**

90%NYLON 10%SPANDEX

**COLORWAYS SAMPLE** 