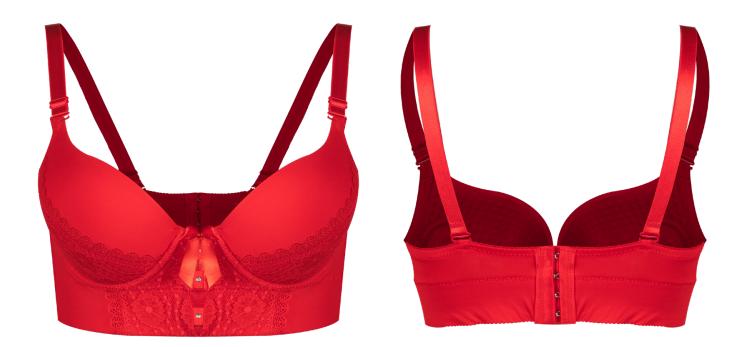

#### Seamless Thong & Waist Lace pattern Bikini

FABRIC COMPOSITION 90%NYLON 10%SPANDEX

Balconette & Contour style Underwired & padded Adjustable straps Hook & eye fastening Combination of smooth lace

FABRIC COMPOSITION 90%NYLON 10%SPANDEX