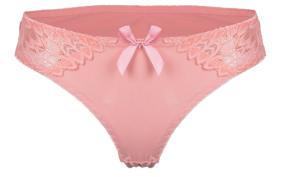

#### Seamless Thong & Boylegs

FABRIC COMPOSITION 90%NYLON 10%SPANDEX

Lightly Lined Underwired & padded Adjustable straps Hook & eye fastening Chest thin straps

#### Seamless Thong & Boylegs

FABRIC COMPOSITION 90%NYLON 10%SPANDEX