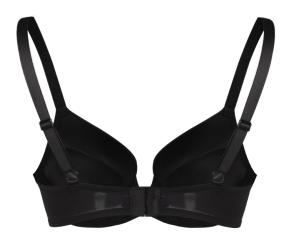

#### Seamless Bikini & Brazilian

FABRIC COMPOSITION 90%NYLON 10%SPANDEX

Lightly Lined Underwired & padded Adjustable straps Hook & eye fastening

#### Seamless Brazilian & Bikini

FABRIC COMPOSITION 90%NYLON 10%SPANDEX

Seamless & Balconette style Underwired & padded Adjustable straps Hook & eye fastening Combination of smooth lace