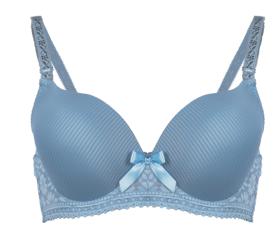

#### Seamless Brazilian & Bikini

FABRIC COMPOSITION 90%NYLON 10%SPANDEX

Seamless & Balconette style Underwired & padded Adjustable straps Hook & eye fastening Combination of smooth lace