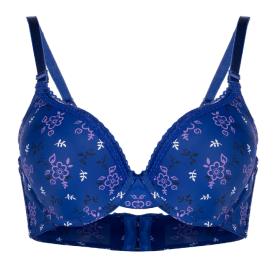

#### **PRODUCT DETAILS**

Lightly Lined Seamless Wireless & padded Adjustable straps Hook & eye fastening Soft lace lining

Lightly Lined Seamless Wireless & padded Adjustable straps Hook & eye fastening Comfort chest mesh