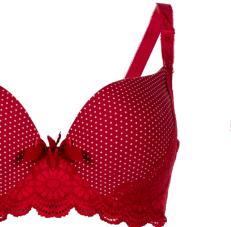

#### Seamless Thong & Waist Lace pattern Bikini

FABRIC COMPOSITION 90%NYLON 10%SPANDEX

Balconette & Contour style Underwired & padded Adjustable straps Hook & eye fastening Combination of smooth lace

FABRIC COMPOSITION 90%NYLON 10%SPANDEX