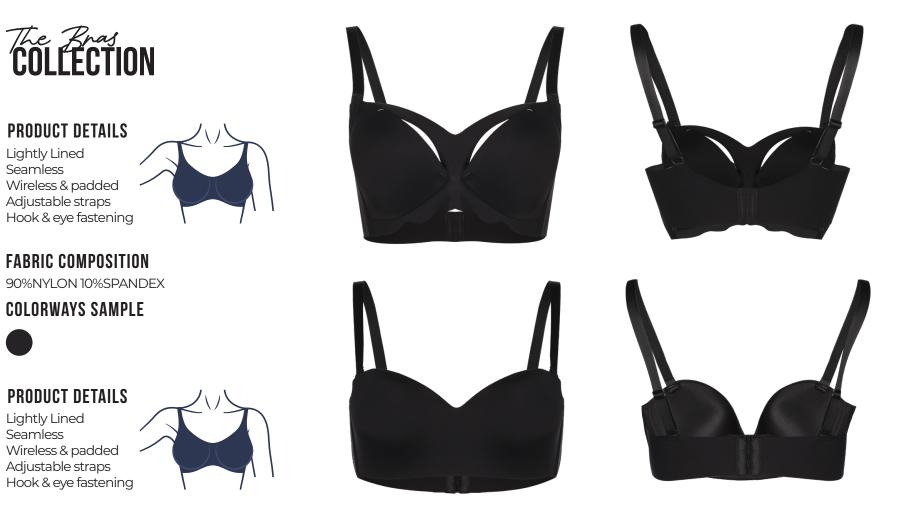

## **PRODUCT DETAILS**

Lightly Lined Seamless Wireless & padded Adjustable straps Hook & eye fastening

#### FABRIC COMPOSITION 90%NYLON 10%SPANDEX

COLORWAYS SAMPLE

#### **PRODUCT DETAILS**

Lightly Lined Seamless Wireless & padded Adjustable straps Hook & eye fastening Soft lace lining

Lightly Lined Seamless Wireless & padded Adjustable straps Hook & eye fastening Comfort chest mesh

#### **FABRIC COMPOSITION**

90%NYLON 10%SPANDEX

## **COLORWAYS SAMPLE**