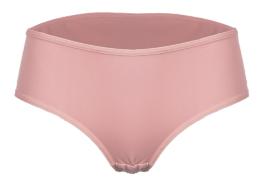

#### Seamless Hipster

FABRIC COMPOSITION 90%NYLON 10%SPANDEX

Lightly Lined Underwired & padded Adjustable straps Hook & eye fastening Chest straps