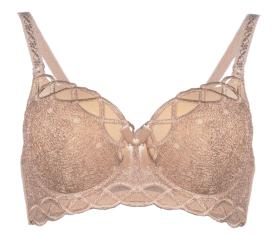

#### Seamless Thong & Waist Lace pattern Bikini

FABRIC COMPOSITION 90%NYLON 10%SPANDEX

Balconette & Contour style Underwired & padded Adjustable straps Hook & eye fastening Combination of smooth lace

FABRIC COMPOSITION 90%NYLON 10%SPANDEX