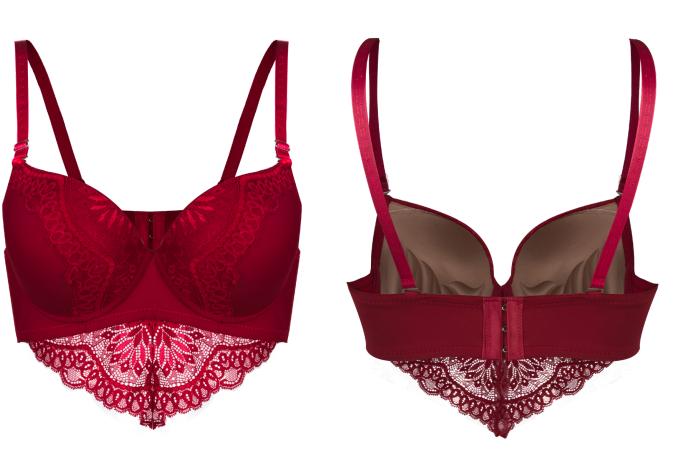

#### Seamless Brazilian & Bikini

FABRIC COMPOSITION 90%NYLON 10%SPANDEX

Seamless & Balconette style Underwired & padded Adjustable straps Hook & eye fastening Combination of smooth lace