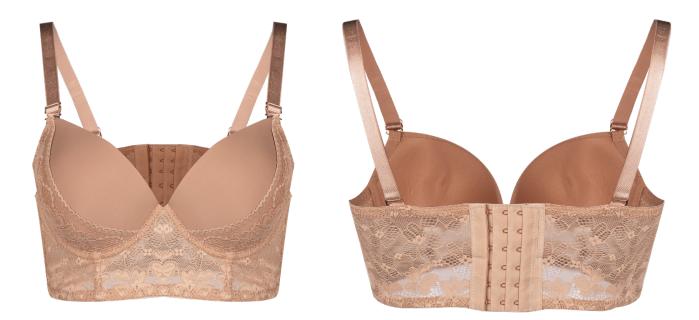

Lightly Lined Underwired & padded Adjustable straps Hook & eye fastening Underbust stylish thin straps

Underwired & padded Adjustable straps Hook & eye fastening Combination of smooth lace Balconette bustier Thicker underbust band