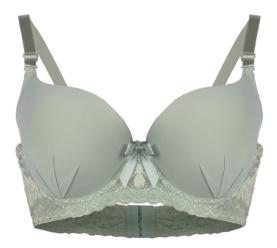

Balconette style Underwired & padded Adjustable straps Hook & eye fastening Combination of smooth lace

FABRIC COMPOSITION 90%NYLON 10%SPANDEX

Underwired & padded Adjustable straps Hook & eye fastening Combination of smooth lace Combination pattern