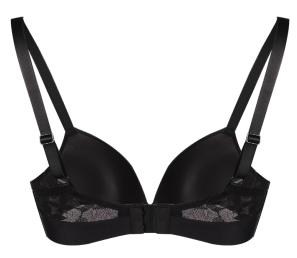

#### Seamless Brazilian & Bikini

FABRIC COMPOSITION 90%NYLON 10%SPANDEX

Seamless & Balconette style Underwired & padded Adjustable straps Hook & eye fastening Combination of smooth lace