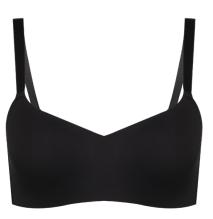

#### **PRODUCT DETAILS**

Lightly Lined Seamless Wireless & padded Adjustable straps Hook & eye fastening Soft lace lining

Lightly Lined Seamless Wireless & padded Adjustable straps Hook & eye fastening Comfort chest mesh

#### **FABRIC COMPOSITION**

90%NYLON 10%SPANDEX