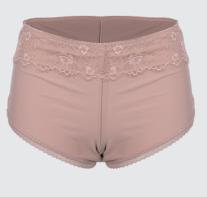

#### Seamless Hipster

FABRIC COMPOSITION 90%NYLON 10%SPANDEX

Lightly Lined Underwired & padded Adjustable straps Hook & eye fastening Chest straps