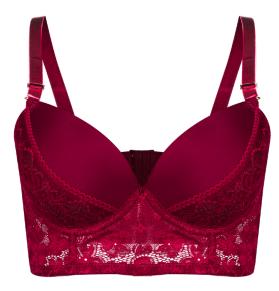

#### Seamless Brazilian & Bikini

FABRIC COMPOSITION 90%NYLON 10%SPANDEX

Seamless & Balconette style Underwired & padded Adjustable straps Hook & eye fastening Combination of smooth lace