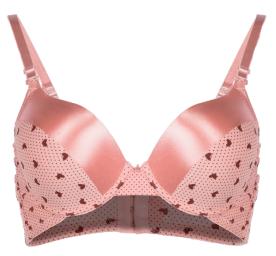

#### Seamless Brazilian & Bikini

FABRIC COMPOSITION 90%NYLON 10%SPANDEX

Seamless & Balconette style Underwired & padded Adjustable straps Hook & eye fastening Combination of smooth lace