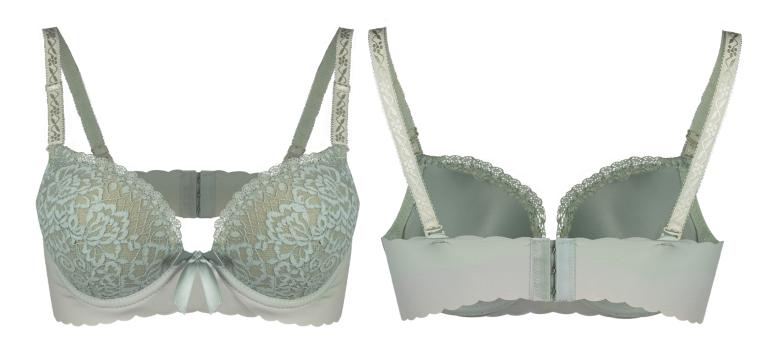

#### Seamless Brazilian & Bikini

FABRIC COMPOSITION 90%NYLON 10%SPANDEX

Seamless & Balconette style Underwired & padded Adjustable straps Hook & eye fastening Combination of smooth lace