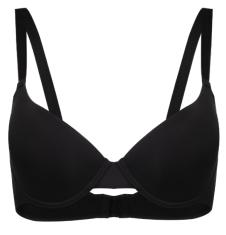

## **PRODUCT DETAILS**

Lightly Lined Seamless Wireless & padded Adjustable straps Hook & eye fastening

#### FABRIC COMPOSITION 90%NYLON 10%SPANDEX

COLORWAYS SAMPLE