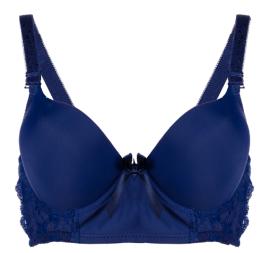

#### Seamless Brazilian & Bikini

FABRIC COMPOSITION 90%NYLON 10%SPANDEX

Seamless & Balconette style Underwired & padded Adjustable straps Hook & eye fastening Combination of smooth lace