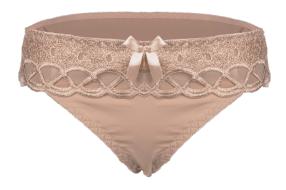

#### Seamless Brazilian & Bikini

FABRIC COMPOSITION 90%NYLON 10%SPANDEX

Seamless & Balconette style Underwired & padded Adjustable straps Hook & eye fastening Combination of smooth lace

#### Seamless Thong & Waist Lace pattern Bikini

FABRIC COMPOSITION 90%NYLON 10%SPANDEX

Balconette & Contour style Underwired & padded Adjustable straps Hook & eye fastening Combination of smooth lace

FABRIC COMPOSITION 90%NYLON 10%SPANDEX