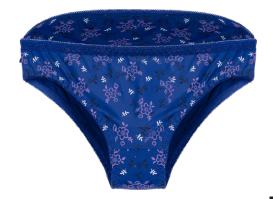

#### Seamless Hipster

FABRIC COMPOSITION 90%NYLON 10%SPANDEX

Lightly Lined Underwired & padded Adjustable straps Hook & eye fastening Chest straps