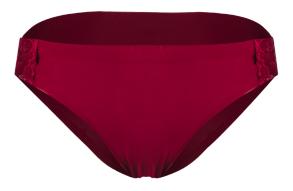

#### Seamless Hipster

FABRIC COMPOSITION 90%NYLON 10%SPANDEX

Lightly Lined Underwired & padded Adjustable straps Hook & eye fastening Chest straps