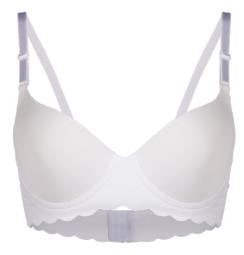

## **PRODUCT DETAILS**

Lightly Lined Seamless Wireless & padded Adjustable straps Hook & eye fastening

#### FABRIC COMPOSITION 90%NYLON 10%SPANDEX

COLORWAYS SAMPLE