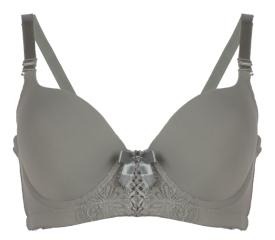

#### **PRODUCT DETAILS**

Lightly Lined Seamless Wireless & padded Adjustable straps Hook & eye fastening Soft lace lining

Lightly Lined Seamless Wireless & padded Adjustable straps Hook & eye fastening Comfort chest mesh