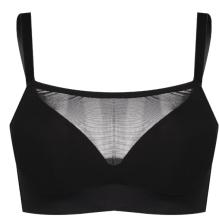

## **PRODUCT DETAILS**

Lightly Lined Seamless Wireless & padded Adjustable straps Hook & eye fastening

#### FABRIC COMPOSITION 90%NYLON 10%SPANDEX

COLORWAYS SAMPLE