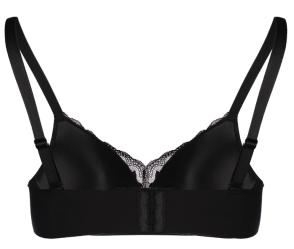

## PRODUCT DETAILS

Lightly Lined Underwired & padded Adjustable straps Hook & eye fastening Seamless

Lightly Lined Underwired & padded Adjustable straps Hook & eye fastening Seamless Combination of smooth lace