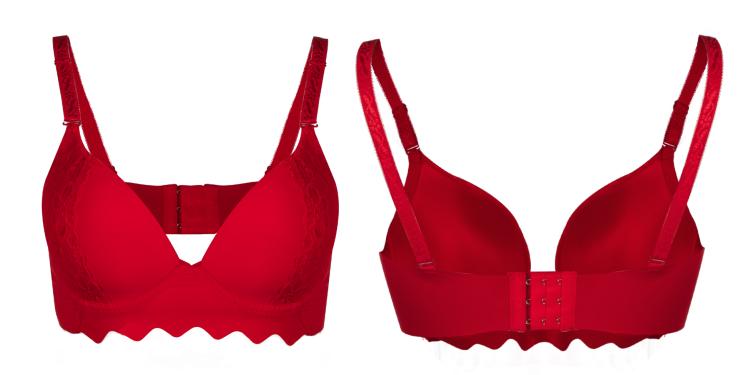

## **PRODUCT DETAILS**

Lightly Lined Seamless Wireless & padded Adjustable straps Hook & eye fastening