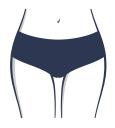

#### Seamless Hipster

FABRIC COMPOSITION 90%NYLON 10%SPANDEX

Lightly Lined Underwired & padded Adjustable straps Hook & eye fastening Chest straps