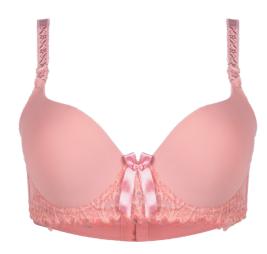

#### Seamless Brazilian & Bikini

FABRIC COMPOSITION 90%NYLON 10%SPANDEX

Seamless & Balconette style Underwired & padded Adjustable straps Hook & eye fastening Combination of smooth lace

Balconette style Underwired & padded Adjustable straps Hook & eye fastening Combination of smooth lace

FABRIC COMPOSITION 90%NYLON 10%SPANDEX

Underwired & padded Adjustable straps Hook & eye fastening Combination of smooth lace Combination pattern