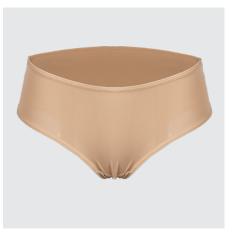

#### Seamless Thong & Boylegs

FABRIC COMPOSITION 90%NYLON 10%SPANDEX

Lightly Lined Underwired & padded Adjustable straps Hook & eye fastening Chest thin straps