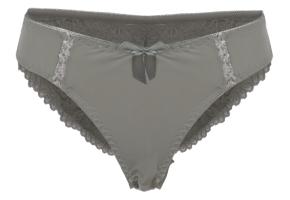

#### Seamless Bikini & Brazilian

FABRIC COMPOSITION 90%NYLON 10%SPANDEX

Lightly Lined Underwired & padded Adjustable straps Hook & eye fastening

#### Seamless Brazilian & Bikini

FABRIC COMPOSITION 90%NYLON 10%SPANDEX

Seamless & Balconette style Underwired & padded Adjustable straps Hook & eye fastening Combination of smooth lace