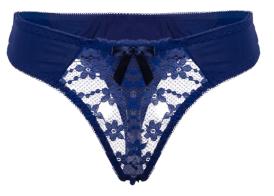

#### Seamless Brazilian & Bikini

FABRIC COMPOSITION 90%NYLON 10%SPANDEX

Seamless & Balconette style Underwired & padded Adjustable straps Hook & eye fastening Combination of smooth lace

#### Seamless Thong & Waist Lace pattern Bikini

FABRIC COMPOSITION 90%NYLON 10%SPANDEX

Balconette & Contour style Underwired & padded Adjustable straps Hook & eye fastening Combination of smooth lace

FABRIC COMPOSITION 90%NYLON 10%SPANDEX