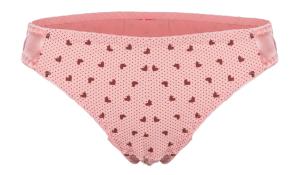

#### Seamless Hipster

FABRIC COMPOSITION 90%NYLON 10%SPANDEX

Lightly Lined Underwired & padded Adjustable straps Hook & eye fastening Chest straps