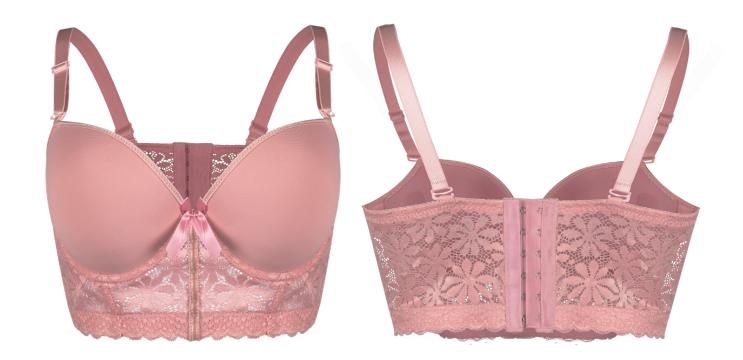

Lightly Lined Underwired & padded Adjustable straps Hook & eye fastening Underbust stylish thin straps

Underwired & padded Adjustable straps Hook & eye fastening Combination of smooth lace Balconette bustier Thicker underbust band

Underwired & padded Adjustable straps Hook & eye fastening Combination of smooth lace Underbust stylish thin straps

Underwired & padded Adjustable straps Hook & eye fastening Combination of smooth lace Balconette bustier

Underwired & padded Adjustable straps Hook & eye fastening Combination of smooth lace Balconette bustier

Underwired & padded Adjustable straps Hook & eye fastening Combination of smooth lace Balconette Halter thin neck strap

Underwired & padded Adjustable straps Hook & eye fastening Combination of smooth lace Balconette bustier

Underwired & padded Adjustable straps Hook & eye fastening Seamless Balconette bustier Seamless undebust band & back strap

Underwired & padded Adjustable straps Hook & eye fastening Combination of smooth lace Seamless

Lightly Lined Wireless & padded Adjustable straps Hook & eye fastening Seamless Balconette bustier

Underwired & padded Adjustable straps Hook & eye fastening Combination of smooth lace