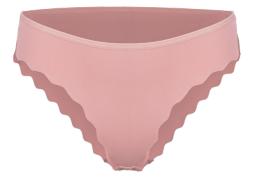

#### Seamless Thong & Boylegs

FABRIC COMPOSITION 90%NYLON 10%SPANDEX

Lightly Lined Underwired & padded Adjustable straps Hook & eye fastening Chest thin straps