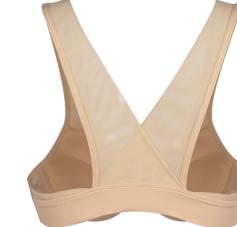

#### **PRODUCT DETAILS**

Lightly Lined Seamless Wireless & padded Mesh straps Front buckle fastening Racerback

## **FABRIC COMPOSITION**

90%NYLON 10%SPANDEX

## **COLORWAYS SAMPLE**