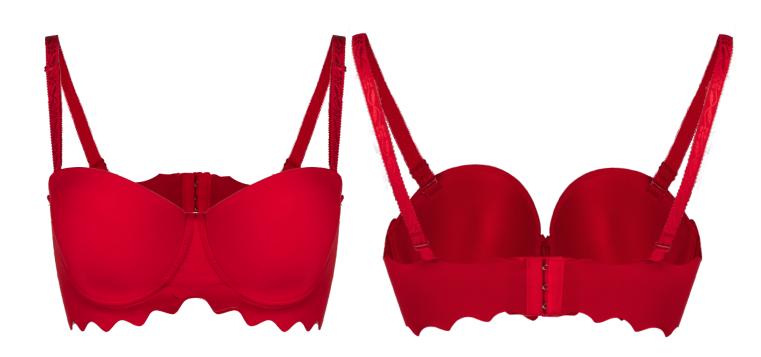

Where femininity meets degance

Lightly Lined Underwired & padded Adjustable straps Hook & eye fastening