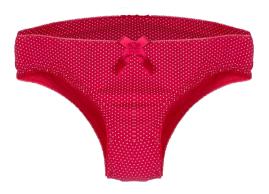

#### Seamless Hipster

FABRIC COMPOSITION 90%NYLON 10%SPANDEX

Lightly Lined Underwired & padded Adjustable straps Hook & eye fastening Chest straps

#### Seamless Thong & Boylegs

FABRIC COMPOSITION 90%NYLON 10%SPANDEX