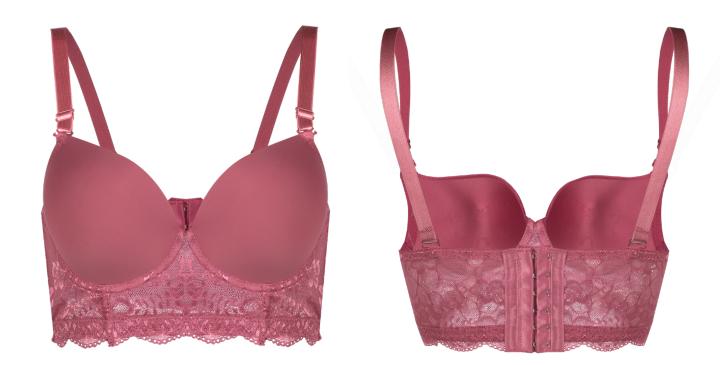

Underwired & padded Adjustable straps Hook & eye fastening Combination of smooth lace Balconette bustier

Underwired & padded Adjustable straps Hook & eye fastening Combination of smooth lace Balconette Halter thin neck strap

Underwired & padded Adjustable straps Hook & eye fastening Combination of smooth lace Balconette bustier

Underwired & padded Adjustable straps Hook & eye fastening Seamless Balconette bustier Seamless undebust band & back strap