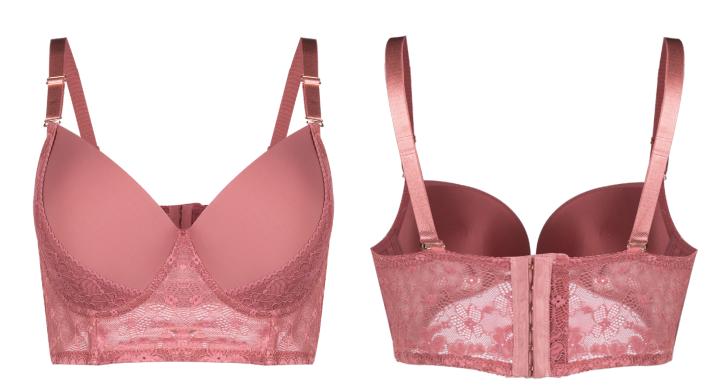

Lightly Lined Underwired & padded Adjustable straps Hook & eye fastening Underbust stylish thin straps

Underwired & padded Adjustable straps Hook & eye fastening Combination of smooth lace Balconette bustier Thicker underbust band

Underwired & padded Adjustable straps Hook & eye fastening Combination of smooth lace Underbust stylish thin straps

Underwired & padded Adjustable straps Hook & eye fastening Combination of smooth lace Balconette bustier

Underwired & padded Adjustable straps Hook & eye fastening Combination of smooth lace Balconette bustier

Underwired & padded Adjustable straps Hook & eye fastening Combination of smooth lace Balconette Halter thin neck strap

Underwired & padded Adjustable straps Hook & eye fastening Combination of smooth lace Balconette bustier

Underwired & padded Adjustable straps Hook & eye fastening Seamless Balconette bustier Seamless undebust band & back strap

Underwired & padded Adjustable straps Hook & eye fastening Combination of smooth lace Seamless

Lightly Lined Wireless & padded Adjustable straps Hook & eye fastening Seamless Balconette bustier

Underwired & padded Adjustable straps Hook & eye fastening Combination of smooth lace