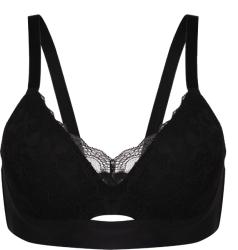

### **PRODUCT DETAILS**

Lightly Lined Seamless Wireless & padded Adjustable straps Hook & eye fastening

Decorative

Underwired & padded Adjustable straps Hook & eye fastening Combination of smooth lace Balconette bustier