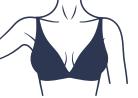

#### Seamless Brazilian & Bikini

FABRIC COMPOSITION 90%NYLON 10%SPANDEX

Seamless & Balconette style Underwired & padded Adjustable straps Hook & eye fastening Combination of smooth lace