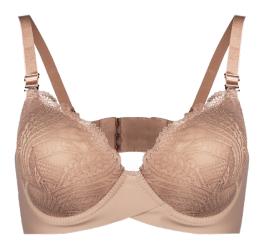

#### Seamless Brazilian & Bikini

FABRIC COMPOSITION 90%NYLON 10%SPANDEX

Seamless & Balconette style Underwired & padded Adjustable straps Hook & eye fastening Combination of smooth lace