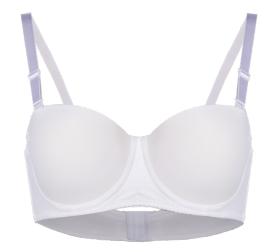

#### **PRODUCT DETAILS**

Lightly Lined Seamless Wireless & padded Adjustable straps Hook & eye fastening Soft lace lining

Lightly Lined Seamless Wireless & padded Adjustable straps Hook & eye fastening Comfort chest mesh

#### **FABRIC COMPOSITION**

90%NYLON 10%SPANDEX