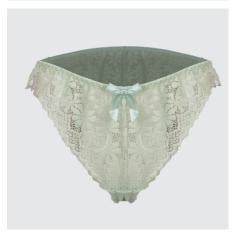

#### Seamless Thong & Waist Lace pattern Bikini

FABRIC COMPOSITION 90%NYLON 10%SPANDEX

Balconette & Contour style Underwired & padded Adjustable straps Hook & eye fastening Combination of smooth lace

FABRIC COMPOSITION 90%NYLON 10%SPANDEX