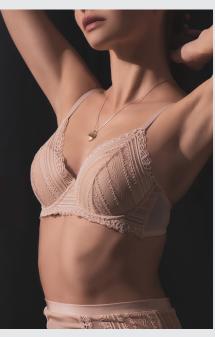

#### Seamless Brazilian & Bikini

FABRIC COMPOSITION 90%NYLON 10%SPANDEX

Seamless & Balconette style Underwired & padded Adjustable straps Hook & eye fastening Combination of smooth lace