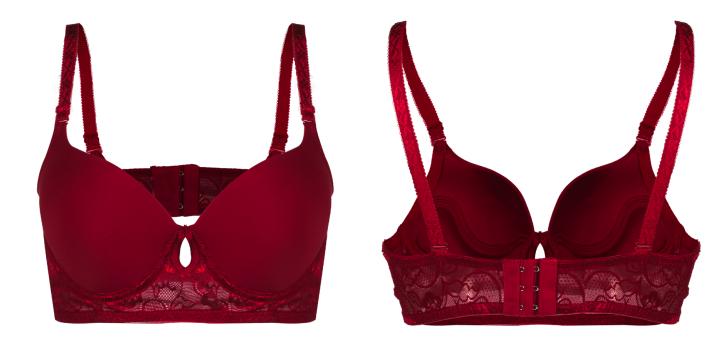

#### Seamless Brazilian & Bikini

FABRIC COMPOSITION 90%NYLON 10%SPANDEX

Seamless & Balconette style Underwired & padded Adjustable straps Hook & eye fastening Combination of smooth lace