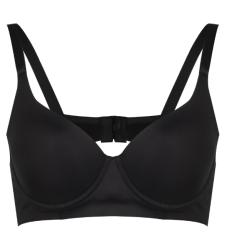

#### **PRODUCT DETAILS**

Lightly Lined Seamless Wireless & padded Adjustable straps Hook & eye fastening Soft lace lining

Lightly Lined Seamless Wireless & padded Adjustable straps Hook & eye fastening Comfort chest mesh